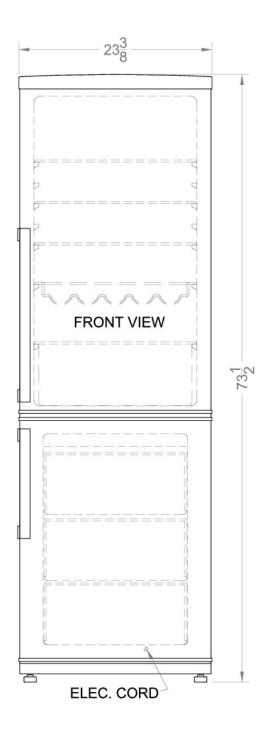

#### **Product Features:**

| Bottom freezer           | Thoughtfully designed unit saves energy waste by putting the freezer under the refrigerator to keep commonly used contents at eye level |  |
|--------------------------|-----------------------------------------------------------------------------------------------------------------------------------------|--|
| Adjustable glass shelves | Rearrange your refrigerator space to accommodate all shapes and sizes or remove shelves for a simple clean-up                           |  |
| Adjustable thermostat    | Control your food's temperature with ease and accuracy                                                                                  |  |
| Door storage             | Keep large bottles and condiments right on the door for easy access                                                                     |  |
| Wine shelf               | Store bottles safely on an adjustable scalloped steel rack                                                                              |  |
| Two clear crispers       | get the longest life and best taste out of produce by storing greens in two convenient slide drawers                                    |  |
| Interior light           | Automatically illuminates when you open the door                                                                                        |  |

### FFBF245SS Specifications:

| Overview                          |                          |
|-----------------------------------|--------------------------|
| Height of Cabinet                 | 73.5" (187 cm)           |
| Width                             | 23.63" (60 cm)           |
| Depth                             | 23.5" (60 cm)            |
| Depth with Handle                 | 24.63" (63 cm)           |
| Depth with door at 90°            | 45.5" (116 cm)           |
| Capacity                          | 9.85 cu.ft. (279 L)      |
| Defrost Type                      | Frost-<br>Free/Automatic |
| Door                              | Stainless Steel          |
| Cabinet                           | Platinum                 |
| US Electrical Safety              | UL                       |
| Energy Usage/Year                 | 380.0kWh/year            |
| Shipping Weight                   | 190.0 lbs. (86 kg)       |
| Parts & Labor Warranty            | 1 Year                   |
| Compressor Warranty               | 5 Years                  |
| UPC                               | 761101013121             |
| Refrigerator-Freezer              |                          |
| Door Swing                        | RHD                      |
| Reversible                        | Yes                      |
| Adjustable Shelves                | Yes                      |
| Crisper Finish                    | Opaque                   |
| Crisper Cover                     | Glass                    |
| Interior Light                    | Yes                      |
| Refrigerator - Interior<br>Height | 37.5" (95 cm)            |
| Refrigerator - Interior<br>Width  | 19.75" (50 cm)           |
| Refrigerator - Interior<br>Depth  | 17.0" (43 cm)            |
| Refrigerator - Shelf Type         | Glass                    |
| Refrigerator - Shelf Qty          | 5                        |
| Can Storage                       | Yes                      |
| Freezer - Interior Height         | 24.0" (61 cm)            |
| Freezer - Interior Width          | 17.5" (44 cm)            |
| Freezer - Interior Depth          | 13.5" (34 cm)            |
| Gallon Door Storage               | Yes                      |
| Thermostat Type                   | Dial                     |
| Refrigerant Type                  | R134a                    |
| Level Legs                        | 2                        |