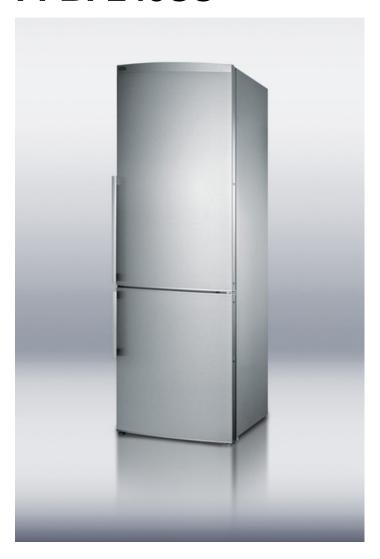

## FFBF245SS

73.5" x 23.63" x 23.5" (H x W x D)

Counter depth bottom freezer refrigerator in slim 24" width, with stainless steel doors

### **Highlights:**

Bottom freezer adds convenience to any home kitchen

Large capacity in counter depth 24" footprint

Frost-free freezer and auto defrost refrigerator section provide energy efficient, user friendly cooling