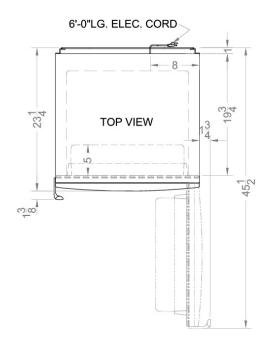

### FFBF245SS Specifications:

| Overview                          |                          |
|-----------------------------------|--------------------------|
| Height of Cabinet                 | 73.5" (187 cm)           |
| Width                             | 23.63" (60 cm)           |
| Depth                             | 23.5" (60 cm)            |
| Depth with Handle                 | 24.63" (63 cm)           |
| Depth with door at 90°            | 45.5" (116 cm)           |
| Capacity                          | 9.85 cu.ft. (279 L)      |
| Defrost Type                      | Frost-<br>Free/Automatic |
| Door                              | Stainless Steel          |
| Cabinet                           | Platinum                 |
| US Electrical Safety              | UL                       |
| Energy Usage/Year                 | 380.0kWh/year            |
| Shipping Weight                   | 190.0 lbs. (86 kg)       |
| Parts & Labor Warranty            | 1 Year                   |
| Compressor Warranty               | 5 Years                  |
| UPC                               | 761101013121             |
| Refrigerator-Freezer              |                          |
| Door Swing                        | RHD                      |
| Reversible                        | Yes                      |
| Adjustable Shelves                | Yes                      |
| Crisper Finish                    | Opaque                   |
| Crisper Cover                     | Glass                    |
| Interior Light                    | Yes                      |
| Refrigerator - Interior<br>Height | 37.5" (95 cm)            |
| Refrigerator - Interior<br>Width  | 19.75" (50 cm)           |
| Refrigerator - Interior<br>Depth  | 17.0" (43 cm)            |
| Refrigerator - Shelf Type         | Glass                    |
| Refrigerator - Shelf Qty          | 5                        |
| Can Storage                       | Yes                      |
| Freezer - Interior Height         | 24.0" (61 cm)            |
| Freezer - Interior Width          | 17.5" (44 cm)            |
| Freezer - Interior Depth          | 13.5" (34 cm)            |
| Gallon Door Storage               | Yes                      |
| Thermostat Type                   | Dial                     |
| Refrigerant Type                  | R134a                    |
| Level Legs                        | 2                        |