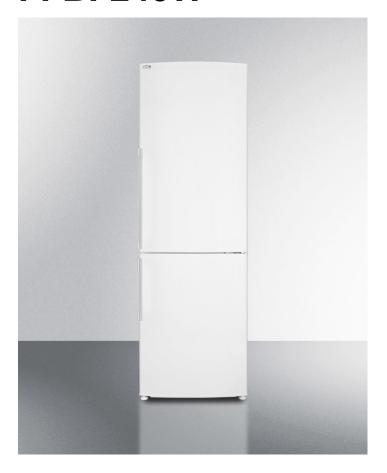

## FFBF240W

73.5" x 23.63" x 23.5" (H x W x D)

Counter depth bottom freezer refrigerator in slim 24" width and white finish

#### Highlights:

Bottom freezer adds convenience to any home kitchen

Frost-free freezer and auto defrost refrigerator section provide energy efficient, user friendly cooling

Large capacity in counter depth 24" footprint