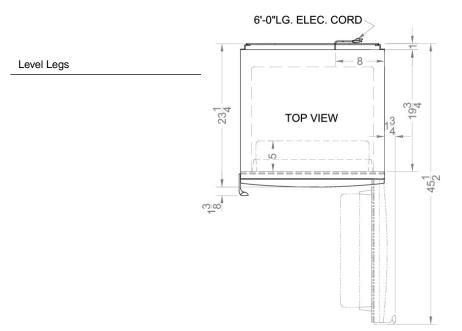

### FFBF240W Specifications:

| Overview                                                                                   |                                                 |
|--------------------------------------------------------------------------------------------|-------------------------------------------------|
| Height of Cabinet                                                                          | 73.5" (187 cm)                                  |
| Width                                                                                      | 23.63" (60 cm)                                  |
| Depth                                                                                      | 23.5" (60 cm)                                   |
| Depth with Handle                                                                          | 24.63" (63 cm)                                  |
| Depth with door at 90°                                                                     | 45.5" (116 cm)                                  |
| Capacity                                                                                   | 9.85 cu.ft. (279 L)                             |
| Defrost Type                                                                               | Frost-<br>Free/Automatic                        |
| Door                                                                                       | White                                           |
| Cabinet                                                                                    | White                                           |
| US Electrical Safety                                                                       | UL                                              |
| Energy Usage/Year                                                                          | 380.0kWh/year                                   |
| Shipping Weight                                                                            | 185.0 lbs. (84 kg)                              |
| Parts & Labor Warranty                                                                     | 1 Year                                          |
| Compressor Warranty                                                                        | 5 Years                                         |
| UPC                                                                                        | 761101013114                                    |
| Refrigerator-Freezer                                                                       |                                                 |
| Door Swing                                                                                 | RHD                                             |
| Reversible                                                                                 | Yes                                             |
| Adjustable Shelves                                                                         | Yes                                             |
| Crisper Finish                                                                             | Opaque                                          |
| Crisper Cover                                                                              | Glass                                           |
| Interior Light                                                                             | Yes                                             |
| Refrigerator - Interior<br>Height                                                          | 37.5" (95 cm)                                   |
| Refrigerator - Interior<br>Width                                                           | 19.75" (50 cm)                                  |
| Refrigerator - Interior<br>Depth                                                           | 17.0" (43 cm)                                   |
| Refrigerator - Shelf Type                                                                  | Glass                                           |
| Refrigerator - Shelf Qty                                                                   | 5                                               |
| . 3                                                                                        |                                                 |
| Can Storage                                                                                | Yes                                             |
|                                                                                            | Yes 24.0" (61 cm)                               |
| Can Storage                                                                                |                                                 |
| Can Storage Freezer - Interior Height                                                      | 24.0" (61 cm)                                   |
| Can Storage Freezer - Interior Height Freezer - Interior Width                             | 24.0" (61 cm)<br>17.5" (44 cm)                  |
| Can Storage  Freezer - Interior Height  Freezer - Interior Width  Freezer - Interior Depth | 24.0" (61 cm)<br>17.5" (44 cm)<br>13.5" (34 cm) |