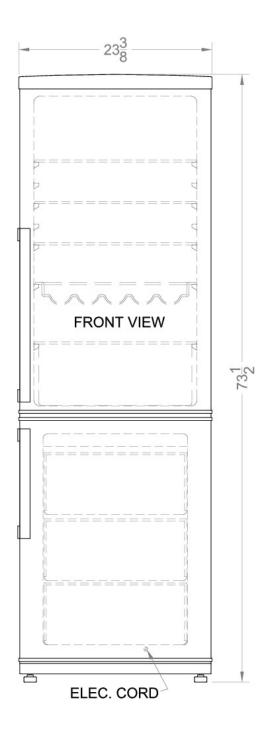

### FFBF240W Specifications:

| Overview                                                                                   |                                                 |
|--------------------------------------------------------------------------------------------|-------------------------------------------------|
| Height of Cabinet                                                                          | 73.5" (187 cm)                                  |
| Width                                                                                      | 23.63" (60 cm)                                  |
| Depth                                                                                      | 23.5" (60 cm)                                   |
| Depth with Handle                                                                          | 24.63" (63 cm)                                  |
| Depth with door at 90°                                                                     | 45.5" (116 cm)                                  |
| Capacity                                                                                   | 9.85 cu.ft. (279 L)                             |
| Defrost Type                                                                               | Frost-<br>Free/Automatic                        |
| Door                                                                                       | White                                           |
| Cabinet                                                                                    | White                                           |
| US Electrical Safety                                                                       | UL                                              |
| Energy Usage/Year                                                                          | 380.0kWh/year                                   |
| Shipping Weight                                                                            | 185.0 lbs. (84 kg)                              |
| Parts & Labor Warranty                                                                     | 1 Year                                          |
| Compressor Warranty                                                                        | 5 Years                                         |
| UPC                                                                                        | 761101013114                                    |
| Refrigerator-Freezer                                                                       |                                                 |
| Door Swing                                                                                 | RHD                                             |
| Reversible                                                                                 | Yes                                             |
| Adjustable Shelves                                                                         | Yes                                             |
| Crisper Finish                                                                             | Opaque                                          |
| Crisper Cover                                                                              | Glass                                           |
| Interior Light                                                                             | Yes                                             |
| Refrigerator - Interior<br>Height                                                          | 37.5" (95 cm)                                   |
| Refrigerator - Interior<br>Width                                                           | 19.75" (50 cm)                                  |
| Refrigerator - Interior<br>Depth                                                           | 17.0" (43 cm)                                   |
| Refrigerator - Shelf Type                                                                  | Glass                                           |
| Refrigerator - Shelf Qty                                                                   | 5                                               |
| . 3                                                                                        |                                                 |
| Can Storage                                                                                | Yes                                             |
|                                                                                            | Yes 24.0" (61 cm)                               |
| Can Storage                                                                                |                                                 |
| Can Storage Freezer - Interior Height                                                      | 24.0" (61 cm)                                   |
| Can Storage Freezer - Interior Height Freezer - Interior Width                             | 24.0" (61 cm)<br>17.5" (44 cm)                  |
| Can Storage  Freezer - Interior Height  Freezer - Interior Width  Freezer - Interior Depth | 24.0" (61 cm)<br>17.5" (44 cm)<br>13.5" (34 cm) |