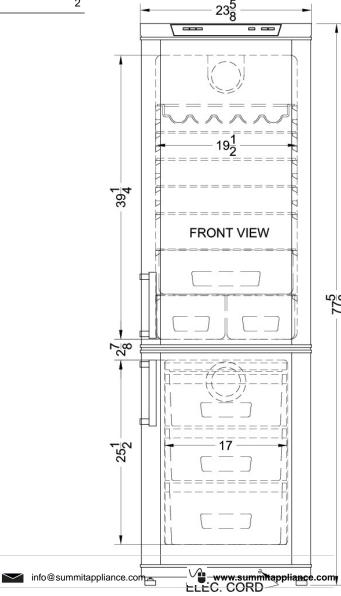

### FFBF171SS Specifications:

| Overview                                                                                                                                                                                                                                     |                                                                         |  |  |
|----------------------------------------------------------------------------------------------------------------------------------------------------------------------------------------------------------------------------------------------|-------------------------------------------------------------------------|--|--|
| Height of Cabinet                                                                                                                                                                                                                            | 77.63" (197 cm)                                                         |  |  |
| Width                                                                                                                                                                                                                                        | 23.63" (60 cm)                                                          |  |  |
| Depth                                                                                                                                                                                                                                        | 23.75" (60 cm)                                                          |  |  |
| Depth with Handle                                                                                                                                                                                                                            | 26.0" (66 cm)                                                           |  |  |
| Depth with door at 90°                                                                                                                                                                                                                       | 45.63" (116 cm)                                                         |  |  |
| Capacity                                                                                                                                                                                                                                     | 11.47 cu.ft. (325<br>L)                                                 |  |  |
| Defrost Type                                                                                                                                                                                                                                 | Frost-Free                                                              |  |  |
| Door                                                                                                                                                                                                                                         | Stainless Steel                                                         |  |  |
| Cabinet                                                                                                                                                                                                                                      | Platinum                                                                |  |  |
| US Electrical Safety                                                                                                                                                                                                                         | CSA                                                                     |  |  |
| Energy Usage/Year                                                                                                                                                                                                                            | 416.0kWh/year                                                           |  |  |
| Amps                                                                                                                                                                                                                                         | 2.6                                                                     |  |  |
| Voltage/Frequency                                                                                                                                                                                                                            | 115 V AC/60 Hz                                                          |  |  |
| Weight                                                                                                                                                                                                                                       | 165.0 lbs. (75 kg)                                                      |  |  |
| Shipping Weight                                                                                                                                                                                                                              | 190.0 lbs. (86 kg)                                                      |  |  |
| Parts & Labor Warranty                                                                                                                                                                                                                       | 1 Year                                                                  |  |  |
| Compressor Warranty                                                                                                                                                                                                                          | 5 Years                                                                 |  |  |
| UPC                                                                                                                                                                                                                                          | 761101030401                                                            |  |  |
| Refrigerator-Freezer                                                                                                                                                                                                                         |                                                                         |  |  |
| Refrigerator-Freezer                                                                                                                                                                                                                         |                                                                         |  |  |
| Refrigerator-Freezer  Door Swing                                                                                                                                                                                                             | RHD                                                                     |  |  |
|                                                                                                                                                                                                                                              | RHD<br>Yes                                                              |  |  |
| Door Swing                                                                                                                                                                                                                                   |                                                                         |  |  |
| Door Swing Reversible                                                                                                                                                                                                                        | Yes                                                                     |  |  |
| Door Swing Reversible Adjustable Shelves                                                                                                                                                                                                     | Yes<br>Yes                                                              |  |  |
| Door Swing Reversible Adjustable Shelves Interior Drawers                                                                                                                                                                                    | Yes<br>Yes<br>Yes                                                       |  |  |
| Door Swing Reversible Adjustable Shelves Interior Drawers Drawer Qty                                                                                                                                                                         | Yes Yes Yes 3                                                           |  |  |
| Door Swing Reversible Adjustable Shelves Interior Drawers Drawer Qty Crisper Qty                                                                                                                                                             | Yes Yes Yes 3                                                           |  |  |
| Door Swing Reversible Adjustable Shelves Interior Drawers Drawer Qty Crisper Qty Crisper Finish                                                                                                                                              | Yes Yes Yes 3 Transparent                                               |  |  |
| Door Swing Reversible Adjustable Shelves Interior Drawers Drawer Qty Crisper Qty Crisper Finish Crisper Cover                                                                                                                                | Yes Yes Yes 3 3 Transparent Glass                                       |  |  |
| Door Swing Reversible Adjustable Shelves Interior Drawers Drawer Qty Crisper Qty Crisper Finish Crisper Cover Wine Bottle Shelving                                                                                                           | Yes Yes Yes 3 3 Transparent Glass Yes                                   |  |  |
| Door Swing Reversible Adjustable Shelves Interior Drawers Drawer Qty Crisper Qty Crisper Finish Crisper Cover Wine Bottle Shelving Interior Light Refrigerator - Interior                                                                    | Yes Yes Yes 3 3 Transparent Glass Yes Yes                               |  |  |
| Door Swing Reversible Adjustable Shelves Interior Drawers Drawer Qty Crisper Qty Crisper Finish Crisper Cover Wine Bottle Shelving Interior Light Refrigerator - Interior Height Refrigerator - Interior                                     | Yes Yes Yes 3 Transparent Glass Yes Yes 19.25" (100 cm)                 |  |  |
| Door Swing Reversible Adjustable Shelves Interior Drawers Drawer Qty Crisper Qty Crisper Finish Crisper Cover Wine Bottle Shelving Interior Light Refrigerator - Interior Height Refrigerator - Interior Width Refrigerator - Interior       | Yes Yes Yes 3 3 Transparent Glass Yes Yes 19.38" (49 cm)                |  |  |
| Door Swing Reversible Adjustable Shelves Interior Drawers Drawer Qty Crisper Qty Crisper Finish Crisper Cover Wine Bottle Shelving Interior Light Refrigerator - Interior Height Refrigerator - Interior Width Refrigerator - Interior Depth | Yes Yes Yes 3 3 Transparent Glass Yes Yes 19.38" (49 cm) 18.75" (48 cm) |  |  |

| Refrigerator - Full Door<br>Shelves | 3              |
|-------------------------------------|----------------|
| Refrigerator - Half Door<br>Shelves | 3              |
| Freezer - Interior Height           | 25.5" (65 cm)  |
| Freezer - Interior Width            | 17.0" (43 cm)  |
| Freezer - Interior Depth            | 18.75" (48 cm) |
| Freezer - Capacity                  | 3.27 cu.ft     |
| Thermostat Type                     | Digital        |
| Fan Type                            | Interior       |
| Refrigerant Type                    | R134a          |
| High Side PSI                       | 250.0          |
| Low Side PSI                        | 88.0           |
| Level Legs                          | 2              |
| Wheels                              | 2              |