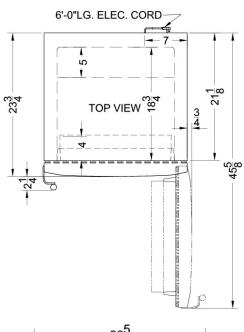

### FFBF171SS Specifications:

| Overview                                                                                                                                                                                                                                     |                                                                         |  |  |
|----------------------------------------------------------------------------------------------------------------------------------------------------------------------------------------------------------------------------------------------|-------------------------------------------------------------------------|--|--|
| Height of Cabinet                                                                                                                                                                                                                            | 77.63" (197 cm)                                                         |  |  |
| Width                                                                                                                                                                                                                                        | 23.63" (60 cm)                                                          |  |  |
| Depth                                                                                                                                                                                                                                        | 23.75" (60 cm)                                                          |  |  |
| Depth with Handle                                                                                                                                                                                                                            | 26.0" (66 cm)                                                           |  |  |
| Depth with door at 90°                                                                                                                                                                                                                       | 45.63" (116 cm)                                                         |  |  |
| Capacity                                                                                                                                                                                                                                     | 11.47 cu.ft. (325<br>L)                                                 |  |  |
| Defrost Type                                                                                                                                                                                                                                 | Frost-Free                                                              |  |  |
| Door                                                                                                                                                                                                                                         | Stainless Steel                                                         |  |  |
| Cabinet                                                                                                                                                                                                                                      | Platinum                                                                |  |  |
| US Electrical Safety                                                                                                                                                                                                                         | CSA                                                                     |  |  |
| Energy Usage/Year                                                                                                                                                                                                                            | 416.0kWh/year                                                           |  |  |
| Amps                                                                                                                                                                                                                                         | 2.6                                                                     |  |  |
| Voltage/Frequency                                                                                                                                                                                                                            | 115 V AC/60 Hz                                                          |  |  |
| Weight                                                                                                                                                                                                                                       | 165.0 lbs. (75 kg)                                                      |  |  |
| Shipping Weight                                                                                                                                                                                                                              | 190.0 lbs. (86 kg)                                                      |  |  |
| Parts & Labor Warranty                                                                                                                                                                                                                       | 1 Year                                                                  |  |  |
| Compressor Warranty                                                                                                                                                                                                                          | 5 Years                                                                 |  |  |
| UPC                                                                                                                                                                                                                                          | 761101030401                                                            |  |  |
| Refrigerator-Freezer                                                                                                                                                                                                                         |                                                                         |  |  |
| Refrigerator-Freezer                                                                                                                                                                                                                         |                                                                         |  |  |
| Refrigerator-Freezer  Door Swing                                                                                                                                                                                                             | RHD                                                                     |  |  |
|                                                                                                                                                                                                                                              | RHD<br>Yes                                                              |  |  |
| Door Swing                                                                                                                                                                                                                                   |                                                                         |  |  |
| Door Swing Reversible                                                                                                                                                                                                                        | Yes                                                                     |  |  |
| Door Swing Reversible Adjustable Shelves                                                                                                                                                                                                     | Yes<br>Yes                                                              |  |  |
| Door Swing Reversible Adjustable Shelves Interior Drawers                                                                                                                                                                                    | Yes<br>Yes<br>Yes                                                       |  |  |
| Door Swing Reversible Adjustable Shelves Interior Drawers Drawer Qty                                                                                                                                                                         | Yes Yes Yes 3                                                           |  |  |
| Door Swing Reversible Adjustable Shelves Interior Drawers Drawer Qty Crisper Qty                                                                                                                                                             | Yes Yes Yes 3                                                           |  |  |
| Door Swing Reversible Adjustable Shelves Interior Drawers Drawer Qty Crisper Qty Crisper Finish                                                                                                                                              | Yes Yes Yes 3 Transparent                                               |  |  |
| Door Swing Reversible Adjustable Shelves Interior Drawers Drawer Qty Crisper Qty Crisper Finish Crisper Cover                                                                                                                                | Yes Yes Yes 3 3 Transparent Glass                                       |  |  |
| Door Swing Reversible Adjustable Shelves Interior Drawers Drawer Qty Crisper Qty Crisper Finish Crisper Cover Wine Bottle Shelving                                                                                                           | Yes Yes Yes 3 3 Transparent Glass Yes                                   |  |  |
| Door Swing Reversible Adjustable Shelves Interior Drawers Drawer Qty Crisper Qty Crisper Finish Crisper Cover Wine Bottle Shelving Interior Light Refrigerator - Interior                                                                    | Yes Yes Yes 3 3 Transparent Glass Yes Yes                               |  |  |
| Door Swing Reversible Adjustable Shelves Interior Drawers Drawer Qty Crisper Qty Crisper Finish Crisper Cover Wine Bottle Shelving Interior Light Refrigerator - Interior Height Refrigerator - Interior                                     | Yes Yes Yes 3 Transparent Glass Yes Yes 19.25" (100 cm)                 |  |  |
| Door Swing Reversible Adjustable Shelves Interior Drawers Drawer Qty Crisper Qty Crisper Finish Crisper Cover Wine Bottle Shelving Interior Light Refrigerator - Interior Height Refrigerator - Interior Width Refrigerator - Interior       | Yes Yes Yes 3 3 Transparent Glass Yes Yes 19.38" (49 cm)                |  |  |
| Door Swing Reversible Adjustable Shelves Interior Drawers Drawer Qty Crisper Qty Crisper Finish Crisper Cover Wine Bottle Shelving Interior Light Refrigerator - Interior Height Refrigerator - Interior Width Refrigerator - Interior Depth | Yes Yes Yes 3 3 Transparent Glass Yes Yes 19.38" (49 cm) 18.75" (48 cm) |  |  |