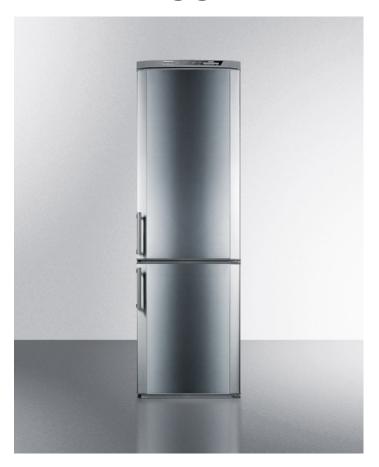

# **FFBF171SS**

77.63" x 23.63" x 23.75" (H x W x D)

Counter depth bottom freezer refrigerator in 24" footprint, with frost-free operation, stainless steel doors, and digital controls

#### **Highlights:**

Bottom freezer design allows easier access to the refrigerator

Full 11.47 cu.ft. capacity inside a slim 24" footprint

Fully frost-free in both compartments for low maintenance