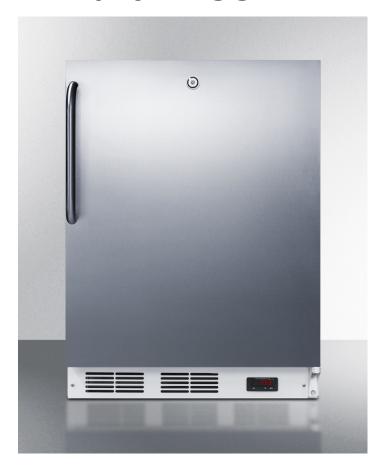

# **ALF620LBISSTB**

32.25" x 23.63" x 23.5" (H x W x D)

ADA compliant built-in medical all-freezer capable of -25° C operation with lock, stainless steel wrapped door and towel bar handle

### **Highlights:**

32 inch height fits under lower ADA compliant counters

Flexible design allows built-in or freestanding use

Factory installed lock provides security you can count on

#### **Product Features:**

| ADA Compliant                 | 32 inch height is designed to fit under ADA compliant counters                                             |
|-------------------------------|------------------------------------------------------------------------------------------------------------|
| Slim undercounter dimensions  | Less than 24 inches wide to fit tight spaces                                                               |
| Built-in capable              | Make the best use of space by installing your appliance under the counter and flush with other cabinetry   |
| Fully finished white cabinet  | Allows the unit to be used freestanding                                                                    |
| Factory installed lock        | Keep contents secure with a front lock on the door                                                         |
| Stainless steel door          | 304 grade stainless steel wrapped door for lasting durability                                              |
| Professional towel bar handle | A curved handle in brushed stainless steel provides generous room for a comfortable grip                   |
| -25° capable                  | Low temperature operation is ideal for vaccine, pharmaceuticals, and other temperature sensitive materials |
| Three slide-out drawers       | Conveniently organize your items while keeping the temperature stable when the door is opened              |