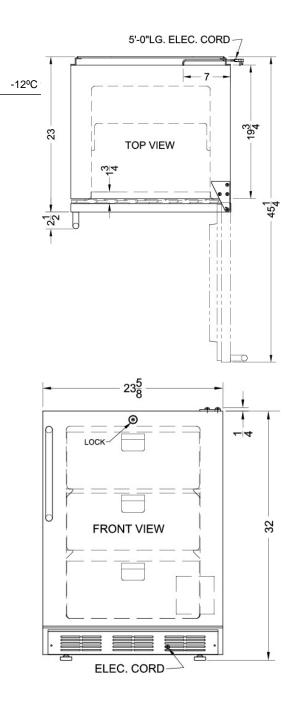

### **ALF620LBISSTB Specifications:**

Temperature Range

| Overview                                                                                                                                                                      |                                                                                             |
|-------------------------------------------------------------------------------------------------------------------------------------------------------------------------------|---------------------------------------------------------------------------------------------|
| Height of Cabinet                                                                                                                                                             | 32.0" (81 cm)                                                                               |
| Height to Hinge Cap                                                                                                                                                           | 32.25" (82 cm)                                                                              |
| Width                                                                                                                                                                         | 23.63" (60 cm)                                                                              |
| Depth                                                                                                                                                                         | 23.5" (60 cm)                                                                               |
| Depth with Handle                                                                                                                                                             | 24.25" (62 cm)                                                                              |
| Depth with door at 90°                                                                                                                                                        | 45.0" (114 cm)                                                                              |
| Capacity                                                                                                                                                                      | 3.2 cu.ft. (91 L)                                                                           |
| Defrost Type                                                                                                                                                                  | Manual                                                                                      |
| Door                                                                                                                                                                          | Stainless Steel                                                                             |
| Cabinet                                                                                                                                                                       | White                                                                                       |
| US Electrical Safety                                                                                                                                                          | UL                                                                                          |
| Canadian Electrical<br>Safety                                                                                                                                                 | ULC                                                                                         |
| Amps                                                                                                                                                                          | 1.3                                                                                         |
| Voltage/Frequency                                                                                                                                                             | 115 V AC/60 Hz                                                                              |
| Weight                                                                                                                                                                        | 95.0 lbs. (43 kg)                                                                           |
| Shipping Weight                                                                                                                                                               | 98.0 lbs. (44 kg)                                                                           |
| Parts & Labor Warranty                                                                                                                                                        | 1 Year                                                                                      |
| Compressor Warranty                                                                                                                                                           | 5 Years                                                                                     |
| UPC                                                                                                                                                                           | 761101017976                                                                                |
| Freezer                                                                                                                                                                       |                                                                                             |
| Door Swing                                                                                                                                                                    | RHD                                                                                         |
| Davaraible                                                                                                                                                                    |                                                                                             |
| Reversible                                                                                                                                                                    | Factory Reversible                                                                          |
| Interior Height                                                                                                                                                               | Factory Reversible 24.25" (62 cm)                                                           |
|                                                                                                                                                                               |                                                                                             |
| Interior Height                                                                                                                                                               | 24.25" (62 cm)                                                                              |
| Interior Height Interior Width                                                                                                                                                | 24.25" (62 cm)<br>17.75" (45 cm)                                                            |
| Interior Height Interior Width Interior Depth                                                                                                                                 | 24.25" (62 cm)<br>17.75" (45 cm)<br>16.5" (42 cm)                                           |
| Interior Height Interior Width Interior Depth Thermostat Type                                                                                                                 | 24.25" (62 cm)<br>17.75" (45 cm)<br>16.5" (42 cm)<br>Digital                                |
| Interior Height Interior Width Interior Depth Thermostat Type Fan Type                                                                                                        | 24.25" (62 cm) 17.75" (45 cm) 16.5" (42 cm) Digital Exterior                                |
| Interior Height Interior Width Interior Depth Thermostat Type Fan Type Refrigerant Type                                                                                       | 24.25" (62 cm) 17.75" (45 cm) 16.5" (42 cm) Digital Exterior R134a                          |
| Interior Height Interior Width Interior Depth Thermostat Type Fan Type Refrigerant Type Refrigerant Amount                                                                    | 24.25" (62 cm) 17.75" (45 cm) 16.5" (42 cm) Digital Exterior R134a 2.7 oz.                  |
| Interior Height Interior Width Interior Depth Thermostat Type Fan Type Refrigerant Type Refrigerant Amount High Side PSI                                                      | 24.25" (62 cm) 17.75" (45 cm) 16.5" (42 cm) Digital Exterior R134a 2.7 oz. 235.0            |
| Interior Height Interior Width Interior Depth Thermostat Type Fan Type Refrigerant Type Refrigerant Amount High Side PSI Low Side PSI                                         | 24.25" (62 cm) 17.75" (45 cm) 16.5" (42 cm) Digital Exterior R134a 2.7 oz. 235.0 70.0       |
| Interior Height Interior Width Interior Depth Thermostat Type Fan Type Refrigerant Type Refrigerant Amount High Side PSI Low Side PSI Level Legs                              | 24.25" (62 cm) 17.75" (45 cm) 16.5" (42 cm) Digital Exterior R134a 2.7 oz. 235.0 70.0       |
| Interior Height Interior Width Interior Depth Thermostat Type Fan Type Refrigerant Type Refrigerant Amount High Side PSI Low Side PSI Level Legs Interior Drawers             | 24.25" (62 cm) 17.75" (45 cm) 16.5" (42 cm) Digital Exterior R134a 2.7 oz. 235.0 70.0 4 Yes |
| Interior Height Interior Width Interior Depth Thermostat Type Fan Type Refrigerant Type Refrigerant Amount High Side PSI Low Side PSI Level Legs Interior Drawers Drawers Qty | 24.25" (62 cm) 17.75" (45 cm) 16.5" (42 cm) Digital Exterior R134a 2.7 oz. 235.0 70.0 4 Yes |