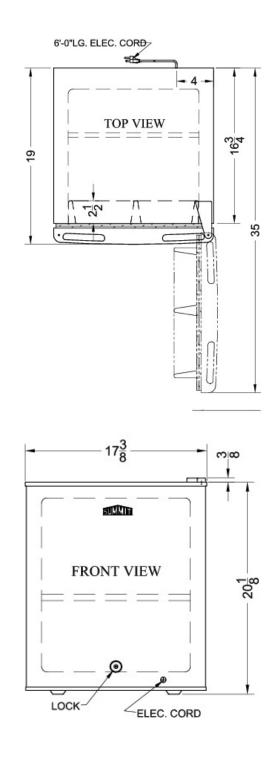

# FFAR22L7

20.5" x 17.38" x 19" (H x W x D)

DISCONTINUED: Replaced by FFAR25L7

#### **FFAR22L7 Specifications:**

| Overview                                 |                                                  |
|------------------------------------------|--------------------------------------------------|
| Height of Cabinet                        | 20.18" (51 cm)                                   |
| Height to Hinge Cap                      | 20.5" (52 cm)                                    |
| Width                                    | 17.38" (44 cm)                                   |
| Depth                                    | 19.0" (48 cm)                                    |
| Capacity                                 | 1.6 cu.ft. (45 L)                                |
| Defrost Type                             | Automatic                                        |
| Door                                     | White                                            |
| Cabinet                                  | White                                            |
| US Electrical Safety                     | CSA                                              |
| Sanitation                               | CSA-S                                            |
| Energy Usage/Year                        | 316.0kWh/year                                    |
| Amps                                     | 1.2                                              |
| Voltage/Frequency                        | 115 V AC/60 Hz                                   |
| Weight                                   | 35.3 lbs. (16 kg)                                |
| Shipping Weight                          | 55.0 lbs. (25 kg)                                |
| Parts & Labor Warranty                   | 1 Year                                           |
| Compressor Warranty                      | 5 Years                                          |
| UPC                                      | 761101025704                                     |
| Refrigerator Features                    |                                                  |
| Door Swing                               | RHD                                              |
| Reversible                               | Yes                                              |
| Shelf Type                               | Wire                                             |
| Shelf Qty                                | 1                                                |
| Full Door Shelf Qty                      | 1                                                |
| Half Door Shelf Qty                      | 1                                                |
| Thermostat Type                          | Dia                                              |
| Refrigerant Type                         | R134a                                            |
| Refrigerant Amount                       | 1.67oz.                                          |
| High Side PSI                            | 270.0                                            |
| Low Side PSI                             | 103.0                                            |
| Level Legs Qty                           | 2                                                |
| Dimensions                               |                                                  |
| Interior Height                          | 16.5" (42 cm)                                    |
| Interior Width                           | 14.18" (36 cm)                                   |
|                                          |                                                  |
| Interior Depth                           | 14.5 (37 cm)                                     |
| Interior Depth<br>Compressor Step Height |                                                  |
| •                                        | 14.5" (37 cm)<br>6.75" (17 cm)<br>14.18" (36 cm) |