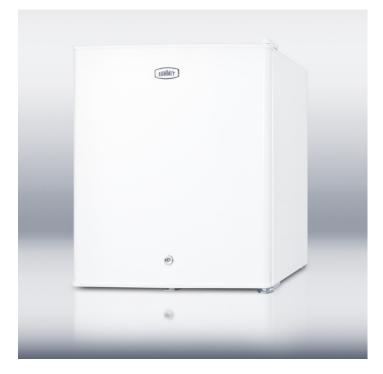

# FFAR22L7

20.5" x 17.38" x 19" (H x W x D)

DISCONTINUED: Replaced by FFAR25L7

#### **Highlights:**

Commercially listed to NSF-7 standards Perfectly sized compact to fit tight spaces Automatic defrost saves you time and maintenance

#### **Product Features:**

| Commercially listed        | CSA-S listed to NSF standards for commercial use                 |  |
|----------------------------|------------------------------------------------------------------|--|
| Front-mounted lock         | Keyed lock for a secure interior                                 |  |
| Automatic defrost          | Reduced maintenance with auto defrost system                     |  |
| Door storage               | Store items right on the door for easy access                    |  |
| Reversible door            | User reversible door swing                                       |  |
| Adjustable thermostat      | Rear mounted to prevent accidental adjustments                   |  |
| Matching freezer available | Matches SUMMIT FS22L7 commercial all-freezer                     |  |
| 100% CFC                   | Environmentally friendly design without ozone-damaging chemicals |  |