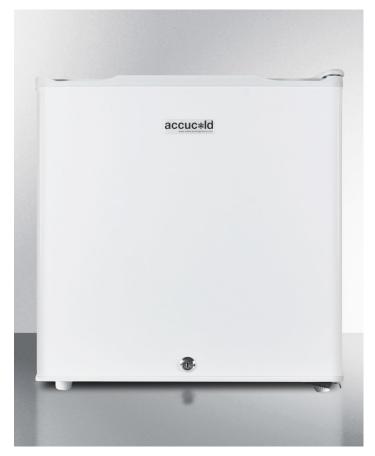

#### 19.38" x 18.63" x 17.25" (H x W x D)

Compact 1.8 cu.ft. all-refrigerator with automatic defrost and front lock

#### **Highlights:**

Perfectly sized for countertop use

Automatic defrost saves you time and maintenance

Factory-installed lock provides security you can depend on