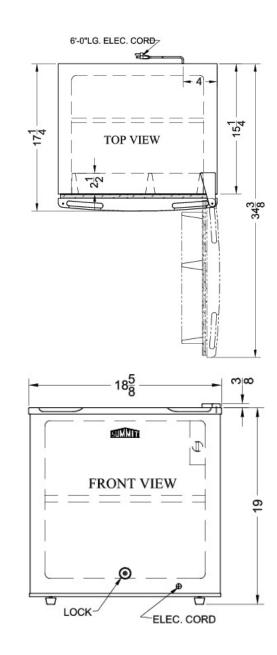

#### 19.38" x 18.63" x 17.25" (H x W x D)

Compact 1.8 cu.ft. all-refrigerator with automatic defrost and front lock

## **FFAR21L Specifications:**

| Overview                                                                                                                                                                                                                                                                                                  |                                                                                                                                                                                                                                                                       |
|-----------------------------------------------------------------------------------------------------------------------------------------------------------------------------------------------------------------------------------------------------------------------------------------------------------|-----------------------------------------------------------------------------------------------------------------------------------------------------------------------------------------------------------------------------------------------------------------------|
| Height of Cabinet                                                                                                                                                                                                                                                                                         | 19.0" (48 cm)                                                                                                                                                                                                                                                         |
| Height to Hinge Cap                                                                                                                                                                                                                                                                                       | 19.38" (49 cm)                                                                                                                                                                                                                                                        |
| Width                                                                                                                                                                                                                                                                                                     | 18.63" (47 cm)                                                                                                                                                                                                                                                        |
| Depth                                                                                                                                                                                                                                                                                                     | 17.25" (44 cm)                                                                                                                                                                                                                                                        |
| Depth with door at 90°                                                                                                                                                                                                                                                                                    | 34.38" (87 cm)                                                                                                                                                                                                                                                        |
| Capacity                                                                                                                                                                                                                                                                                                  | 1.77 cu.ft. (50 L)                                                                                                                                                                                                                                                    |
| Defrost Type                                                                                                                                                                                                                                                                                              | Automatic                                                                                                                                                                                                                                                             |
| Door                                                                                                                                                                                                                                                                                                      | White                                                                                                                                                                                                                                                                 |
| Cabinet                                                                                                                                                                                                                                                                                                   | White                                                                                                                                                                                                                                                                 |
| US Electrical Safety                                                                                                                                                                                                                                                                                      | UL                                                                                                                                                                                                                                                                    |
| Canadian Electrical Safety                                                                                                                                                                                                                                                                                | ULC                                                                                                                                                                                                                                                                   |
| Amps                                                                                                                                                                                                                                                                                                      | 1.2                                                                                                                                                                                                                                                                   |
| Voltage/Frequency                                                                                                                                                                                                                                                                                         | 115 V AC/60 Hz                                                                                                                                                                                                                                                        |
| Weight                                                                                                                                                                                                                                                                                                    | 38.0 lbs. (17 kg)                                                                                                                                                                                                                                                     |
| Shipping Weight                                                                                                                                                                                                                                                                                           | 55.0 lbs. (25 kg)                                                                                                                                                                                                                                                     |
| Parts & Labor Warranty                                                                                                                                                                                                                                                                                    | 1 Year                                                                                                                                                                                                                                                                |
| Compressor Warranty                                                                                                                                                                                                                                                                                       | 5 Years                                                                                                                                                                                                                                                               |
| UPC                                                                                                                                                                                                                                                                                                       | 761101023823                                                                                                                                                                                                                                                          |
| Refrigerator Features                                                                                                                                                                                                                                                                                     |                                                                                                                                                                                                                                                                       |
|                                                                                                                                                                                                                                                                                                           |                                                                                                                                                                                                                                                                       |
| Door Swing                                                                                                                                                                                                                                                                                                | RHD                                                                                                                                                                                                                                                                   |
| -                                                                                                                                                                                                                                                                                                         | RHD<br>Yes                                                                                                                                                                                                                                                            |
| Door Swing                                                                                                                                                                                                                                                                                                |                                                                                                                                                                                                                                                                       |
| Door Swing<br>Reversible                                                                                                                                                                                                                                                                                  | Yes                                                                                                                                                                                                                                                                   |
| Door Swing<br>Reversible<br>Shelf Type                                                                                                                                                                                                                                                                    | Yes<br>Wire                                                                                                                                                                                                                                                           |
| Door Swing<br>Reversible<br>Shelf Type<br>Shelf Qty                                                                                                                                                                                                                                                       | Yes<br>Wire<br>1                                                                                                                                                                                                                                                      |
| Door Swing<br>Reversible<br>Shelf Type<br>Shelf Qty<br>Full Door Shelf Qty                                                                                                                                                                                                                                | Yes<br>Wire<br>1<br>1                                                                                                                                                                                                                                                 |
| Door Swing<br>Reversible<br>Shelf Type<br>Shelf Qty<br>Full Door Shelf Qty<br>Half Door Shelf Qty                                                                                                                                                                                                         | Yes<br>Wire<br>1<br>1<br>1                                                                                                                                                                                                                                            |
| Door Swing<br>Reversible<br>Shelf Type<br>Shelf Qty<br>Full Door Shelf Qty<br>Half Door Shelf Qty<br>Thermostat Type                                                                                                                                                                                      | Yes<br>Wire<br>1<br>1<br>1<br>Dial                                                                                                                                                                                                                                    |
| Door Swing<br>Reversible<br>Shelf Type<br>Shelf Qty<br>Full Door Shelf Qty<br>Half Door Shelf Qty<br>Thermostat Type<br>Refrigerant Type                                                                                                                                                                  | Yes<br>Wire<br>1<br>1<br>1<br>1<br>Dial<br>R134a                                                                                                                                                                                                                      |
| Door Swing<br>Reversible<br>Shelf Type<br>Shelf Qty<br>Full Door Shelf Qty<br>Half Door Shelf Qty<br>Thermostat Type<br>Refrigerant Type<br>Refrigerant Amount                                                                                                                                            | Yes<br>Wire<br>1<br>1<br>1<br>1<br>Dial<br>R134a<br>1.17oz.                                                                                                                                                                                                           |
| Door Swing<br>Reversible<br>Shelf Type<br>Shelf Qty<br>Full Door Shelf Qty<br>Half Door Shelf Qty<br>Thermostat Type<br>Refrigerant Type<br>Refrigerant Amount<br>Level Legs Qty                                                                                                                          | Yes<br>Wire<br>1<br>1<br>1<br>1<br>1<br>1<br>1<br>1<br>2<br>2                                                                                                                                                                                                         |
| Door Swing<br>Reversible<br>Shelf Type<br>Shelf Qty<br>Full Door Shelf Qty<br>Half Door Shelf Qty<br>Thermostat Type<br>Refrigerant Type<br>Refrigerant Amount<br>Level Legs Qty<br>Condensor Location                                                                                                    | Yes<br>Wire<br>1<br>1<br>1<br>1<br>1<br>1<br>1<br>1<br>2<br>2                                                                                                                                                                                                         |
| Door Swing<br>Reversible<br>Shelf Type<br>Shelf Qty<br>Full Door Shelf Qty<br>Half Door Shelf Qty<br>Thermostat Type<br>Refrigerant Type<br>Refrigerant Amount<br>Level Legs Qty<br>Condensor Location<br><b>Dimensions</b>                                                                               | Yes<br>Wire<br>1<br>1<br>1<br>1<br>1<br>1<br>1<br>1<br>2<br>3<br>3<br>3<br>4<br>2<br>3<br>5<br>1<br>4<br>2<br>5<br>1<br>4<br>1<br>1<br>7<br>0<br>2<br>5<br>1<br>2<br>5<br>1<br>4<br>1<br>1<br>1<br>1<br>1<br>1<br>1<br>1<br>1<br>1<br>1<br>1<br>1<br>1<br>1<br>1<br>1 |
| Door Swing<br>Reversible<br>Shelf Type<br>Shelf Qty<br>Full Door Shelf Qty<br>Half Door Shelf Qty<br>Thermostat Type<br>Refrigerant Type<br>Refrigerant Amount<br>Level Legs Qty<br>Condensor Location<br><b>Dimensions</b><br>Interior Height                                                            | Yes<br>Wire<br>1<br>1<br>1<br>1<br>1<br>1<br>1<br>1<br>1<br>1<br>2<br>3<br>1<br>1<br>7<br>0<br>2<br>3<br>1<br>5<br>1<br>5<br>" (39 cm)                                                                                                                                |
| Door Swing<br>Reversible<br>Shelf Type<br>Shelf Qty<br>Full Door Shelf Qty<br>Half Door Shelf Qty<br>Thermostat Type<br>Refrigerant Type<br>Refrigerant Amount<br>Level Legs Qty<br>Condensor Location<br><b>Dimensions</b><br>Interior Height<br>Interior Width                                          | Yes<br>Wire<br>1<br>1<br>1<br>1<br>1<br>1<br>1<br>1<br>1<br>1<br>1<br>1<br>1<br>1<br>1<br>1<br>1<br>1<br>1                                                                                                                                                            |
| Door Swing<br>Reversible<br>Shelf Type<br>Shelf Qty<br>Full Door Shelf Qty<br>Half Door Shelf Qty<br>Half Door Shelf Qty<br>Thermostat Type<br>Refrigerant Type<br>Refrigerant Amount<br>Level Legs Qty<br>Condensor Location<br><b>Dimensions</b><br>Interior Height<br>Interior Width<br>Interior Depth | Yes<br>Wire<br>1<br>1<br>1<br>1<br>1<br>1<br>1<br>1<br>1<br>1<br>1<br>1<br>1<br>1<br>1<br>1<br>1<br>1<br>1                                                                                                                                                            |