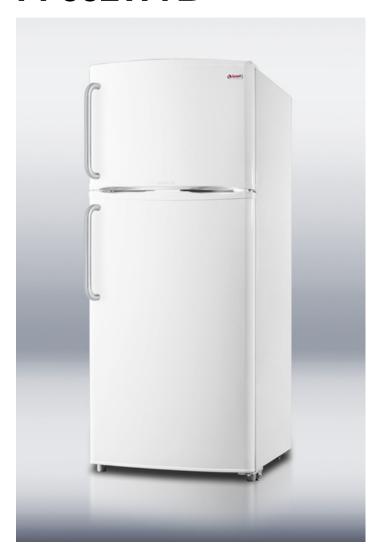

# FF882WTB

60.38" x 23.25" x 23.5" (H x W x D)

### **Highlights:**

Ideal 24 inch footprint offers large capacity in slim fit

Functional elegance with two sturdy towel bar handles in stainless steel

True frost-free operation saves you maintenance by preventing icy buildup