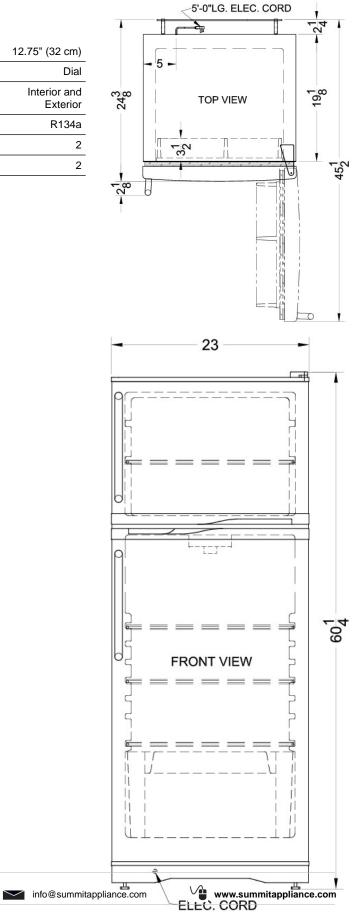

## FF882WTB Specifications:

| Overview                            |                        |  |  |
|-------------------------------------|------------------------|--|--|
| Height of Cabinet                   | 59.75" (152 cm)        |  |  |
| Height to Hinge Cap                 | 60.38" (153 cm)        |  |  |
| Width                               | 23.25" (59 cm)         |  |  |
| Depth                               | 23.5" (60 cm)          |  |  |
| Depth with Handle                   | 26.5" (67 cm)          |  |  |
| Capacity                            | 8.86 cu.ft. (251<br>L) |  |  |
| Defrost Type                        | Frost-Free             |  |  |
| Door                                | White                  |  |  |
| Cabinet                             | White                  |  |  |
| US Electrical Safety                | UL                     |  |  |
| Canadian Electrical Safety          | ULC                    |  |  |
| Energy Usage/Year                   | 369.0kWh/year          |  |  |
| Voltage/Frequency                   | 115 V AC/60 Hz         |  |  |
| Shipping Weight                     | 162.0 lbs. (73<br>kg)  |  |  |
| Parts & Labor Warranty              | 1 Year                 |  |  |
| Compressor Warranty                 | 5 Years                |  |  |
| Refrigerator-Freezer                |                        |  |  |
| Door Swing                          | RHD                    |  |  |
| Reversible                          | Factory<br>Reversible  |  |  |
| Adjustable Shelves                  | Yes                    |  |  |
| Crisper Qty                         | 1                      |  |  |
| Crisper Finish                      | Transparent            |  |  |
| Crisper Cover                       | Glass                  |  |  |
| Interior Light                      | Yes                    |  |  |
| Refrigerator - Interior<br>Height   | 35.25" (90 cm)         |  |  |
| Refrigerator - Interior<br>Width    | 19.25" (49 cm)         |  |  |
| Refrigerator - Interior<br>Depth    | 17.25" (44 cm)         |  |  |
| Refrigerator - Shelf Type           | Wire                   |  |  |
| Refrigerator - Shelf Qty            | 3                      |  |  |
| Refrigerator - Full Door<br>Shelves | 3                      |  |  |
| Refrigerator - Half Door<br>Shelves | 2                      |  |  |
| Freezer - Interior Height           | 13.75" (35 cm)         |  |  |
| Freezer - Interior Width            | 18.75" (48 cm)         |  |  |

| Freezer - Interior Depth | 12.75" (32 cm)           |
|--------------------------|--------------------------|
| Thermostat Type          | Dial                     |
| Fan Type                 | Interior and<br>Exterior |
| Refrigerant Type         | R134a                    |
| Level Legs               | 2                        |
| Wheels                   | 2                        |
|                          |                          |