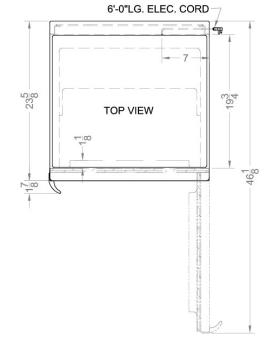

#### 33.5" x 23.63" x 23.5" (H x W x D)

Commercially listed freestanding all-refrigerator for general purpose use, with front lock, automatic defrost operation and black exterior

### **FF7LBL Specifications:**

| Overview                      |                    |  |
|-------------------------------|--------------------|--|
| Height of Cabinet             | 33.5" (85 cm)      |  |
| Width                         | 23.63" (60 cm)     |  |
| Depth                         | 23.5" (60 cm)      |  |
| Depth with Handle             | 24.63" (63 cm)     |  |
| Depth with door at 90°        | 45.13" (115 cm)    |  |
| Capacity                      | 5.5 cu.ft. (156 L) |  |
| Defrost Type                  | Automatic          |  |
| Door                          | Black              |  |
| Cabinet                       | Black              |  |
| US Electrical Safety          | UL                 |  |
| Canadian Electrical<br>Safety | ULC                |  |
| Sanitation                    | ETL-S              |  |
| Amps                          | 1.3                |  |
| Voltage/Frequency             | 115 V AC/60 Hz     |  |
| Weight                        | 100.0 lbs. (45 kg) |  |
| Shipping Weight               | 105.0 lbs. (48 kg) |  |
| Parts & Labor Warranty        | 1 Year             |  |
| Compressor Warranty           | 5 Years            |  |
| UPC                           | 761101009209       |  |
| Refrigerator Features         |                    |  |
| Door Swing                    | RHD                |  |
| Reversible                    | Yes                |  |
| Shelf Type                    | Glass              |  |
| Shelf Qty                     | 3                  |  |
| Adjustable Shelves            | Yes                |  |
| Thermostat Type               | Dial               |  |
| Refrigerant Type              | R134a              |  |
| Refrigerant Amount            | 1.8oz.             |  |
| High Side PSI                 | 285.0              |  |
| Low Side PSI                  | 70.0               |  |
| Level Legs Qty                | 2                  |  |
| Interior Light                | Yes                |  |
| Dimensions                    |                    |  |
| Interior Height               | 27.75" (70 cm)     |  |
| Interior Width                | 20.0" (51 cm)      |  |
| Interior Depth                | 17.5" (44 cm)      |  |
|                               |                    |  |
| Compressor Step Height        | 7.0" (18 cm)       |  |

| Compressor Step Width | 20.0" (51 cm) |
|-----------------------|---------------|
| Compressor Step Depth | 6.0" (15 cm)  |
|                       |               |