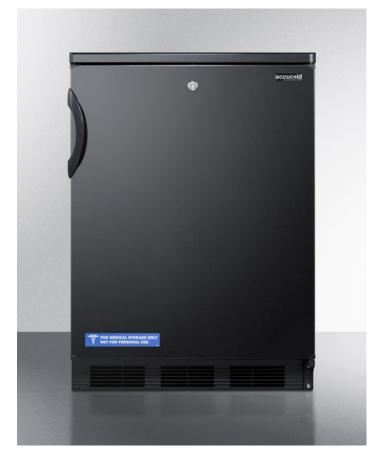

# **FF7LBL**

#### 33.5" x 23.63" x 23.5" (H x W x D)

Commercially listed freestanding all-refrigerator for general purpose use, with front lock, automatic defrost operation and black exterior

#### **Highlights:**

Commercially approved for use in foodservice establishments

Factory-installed lock provides security you can count on

Full 5.5 cu.ft. capacity inside a convenient 24" footprint