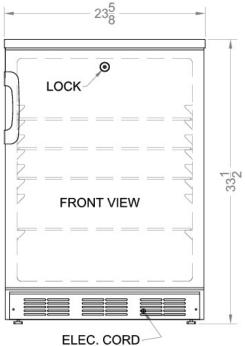

#### 33.5" x 23.63" x 23.5" (H x W x D)

Commercially listed freestanding all-refrigerator for general purpose use, with front lock, automatic defrost operation and black exterior

### **FF7LBL Specifications:**

| Overview                      |                    |  |
|-------------------------------|--------------------|--|
| Height of Cabinet             | 33.5" (85 cm)      |  |
| Width                         | 23.63" (60 cm)     |  |
| Depth                         | 23.5" (60 cm)      |  |
| Depth with Handle             | 24.63" (63 cm)     |  |
| Depth with door at 90°        | 45.13" (115 cm)    |  |
| Capacity                      | 5.5 cu.ft. (156 L) |  |
| Defrost Type                  | Automatic          |  |
| Door                          | Black              |  |
| Cabinet                       | Black              |  |
| US Electrical Safety          | UL                 |  |
| Canadian Electrical<br>Safety | ULC                |  |
| Sanitation                    | ETL-S              |  |
| Amps                          | 1.3                |  |
| Voltage/Frequency             | 115 V AC/60 Hz     |  |
| Weight                        | 100.0 lbs. (45 kg) |  |
| Shipping Weight               | 105.0 lbs. (48 kg) |  |
| Parts & Labor Warranty        | 1 Year             |  |
| Compressor Warranty           | 5 Years            |  |
| UPC                           | 761101009209       |  |
| Refrigerator Features         |                    |  |
| Door Swing                    | RHD                |  |
| Reversible                    | Yes                |  |
| Shelf Type                    | Glass              |  |
| Shelf Qty                     | 3                  |  |
| Adjustable Shelves            | Yes                |  |
| Thermostat Type               | Dial               |  |
| Refrigerant Type              | R134a              |  |
| Refrigerant Amount            | 1.8oz.             |  |
| High Side PSI                 | 285.0              |  |
| Low Side PSI                  | 70.0               |  |
| Level Legs Qty                | 2                  |  |
| Interior Light                | Yes                |  |
| Dimensions                    |                    |  |
| Interior Height               | 27.75" (70 cm)     |  |
| Interior Width                | 20.0" (51 cm)      |  |
| Interior Depth                | 17.5" (44 cm)      |  |
|                               |                    |  |
| Compressor Step Height        | 7.0" (18 cm)       |  |