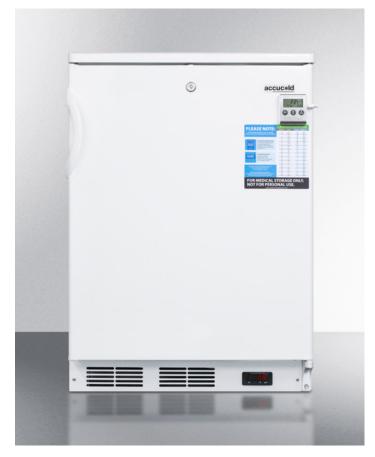

## accuceld

# **FF7LBIVAC**

#### 33.75" x 23.63" x 23.75" (H x W x D)

Built-in undercounter medical all-refrigerator for temperature stable medical storage, with interior basket drawers, internal fan, lock, and more

#### **Highlights:**

Medical grade design conforms with CDC guidelines for vaccine storage

Interior drawers ensure stored items are not exposed to room temperature when the door is open

High/low temperature alarm includes NIST calibrated temperature readout of the interior