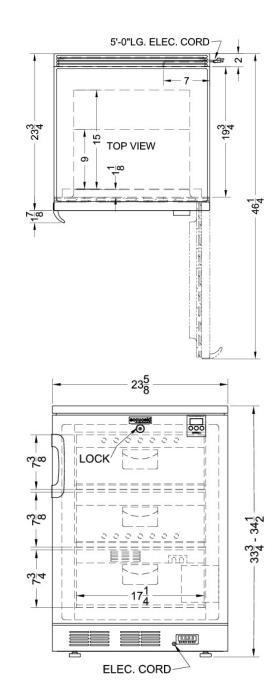

#### **FF7LBIVAC Specifications:**

| Overview                                                                                                                                                    |                                                                                                               |
|-------------------------------------------------------------------------------------------------------------------------------------------------------------|---------------------------------------------------------------------------------------------------------------|
| Height of Cabinet                                                                                                                                           | 33.75" (86 cm)                                                                                                |
| Width                                                                                                                                                       | 23.63" (60 cm)                                                                                                |
| Depth                                                                                                                                                       | 23.75" (60 cm)                                                                                                |
| Depth with Handle                                                                                                                                           | 25.63" (65 cm)                                                                                                |
| Depth with door at 90°                                                                                                                                      | 46.25" (117 cm)                                                                                               |
| Capacity                                                                                                                                                    | 2.6 cu.ft. (74 L)                                                                                             |
| Defrost Type                                                                                                                                                | Automatic                                                                                                     |
| Door                                                                                                                                                        | White                                                                                                         |
| Cabinet                                                                                                                                                     | White                                                                                                         |
| US Electrical Safety                                                                                                                                        | ETL                                                                                                           |
| Canadian Electrical<br>Safety                                                                                                                               | ETL-C                                                                                                         |
| Amps                                                                                                                                                        | 1.3                                                                                                           |
| Voltage/Frequency                                                                                                                                           | 115 V AC/60 Hz                                                                                                |
| Weight                                                                                                                                                      | 100.0 lbs. (45 kg)                                                                                            |
| Shipping Weight                                                                                                                                             | 105.0 lbs. (48 kg)                                                                                            |
| Parts & Labor Warranty                                                                                                                                      | 2 Years                                                                                                       |
| Compressor Warranty                                                                                                                                         | 5 Years                                                                                                       |
| UPC                                                                                                                                                         | 761101032764                                                                                                  |
| Refrigerator Features                                                                                                                                       |                                                                                                               |
| Door Swing                                                                                                                                                  | RHD                                                                                                           |
| Reversible                                                                                                                                                  | Factory Reversible                                                                                            |
| Height Adjustable                                                                                                                                           | 1                                                                                                             |
| Thermostat Type                                                                                                                                             | Digital                                                                                                       |
| Fan Type                                                                                                                                                    | Interior and                                                                                                  |
|                                                                                                                                                             | Exterior                                                                                                      |
| Refrigerant Type                                                                                                                                            |                                                                                                               |
| Refrigerant Type<br>Refrigerant Amount                                                                                                                      | R134a                                                                                                         |
|                                                                                                                                                             | R134a                                                                                                         |
| Refrigerant Amount                                                                                                                                          | R134a<br>1.8oz<br>285.0                                                                                       |
| Refrigerant Amount<br>High Side PSI                                                                                                                         | R134a<br>1.8oz<br>285.0<br>70.0                                                                               |
| Refrigerant Amount<br>High Side PSI<br>Low Side PSI                                                                                                         | R134a<br>1.8oz.<br>285.0<br>70.0                                                                              |
| Refrigerant Amount<br>High Side PSI<br>Low Side PSI<br>Level Legs Qty                                                                                       | R134a<br>1.8oz<br>285.0<br>70.0<br>4<br>Yes                                                                   |
| Refrigerant Amount<br>High Side PSI<br>Low Side PSI<br>Level Legs Qty<br>Interior Drawers                                                                   | R134a<br>1.8oz.<br>285.0<br>70.0<br>4<br>Yes<br>3                                                             |
| Refrigerant Amount<br>High Side PSI<br>Low Side PSI<br>Level Legs Qty<br>Interior Drawers<br>Interior Drawers Qty                                           | R134a<br>1.8oz.<br>285.0<br>70.0<br>4<br>Yes<br>3                                                             |
| Refrigerant Amount<br>High Side PSI<br>Low Side PSI<br>Level Legs Qty<br>Interior Drawers<br>Interior Drawers Qty<br>Temperature Range                      | R134a<br>1.8oz.<br>285.0<br>70.0<br>4<br>Yes<br>3<br>2º to 8ºC                                                |
| Refrigerant Amount<br>High Side PSI<br>Low Side PSI<br>Level Legs Qty<br>Interior Drawers<br>Interior Drawers Qty<br>Temperature Range<br><b>Dimensions</b> | Exterior<br>R134a<br>1.8oz.<br>285.0<br>70.0<br>4<br>Yes<br>3<br>2º to 8ºC<br>22.5" (57 cm)<br>17.25" (44 cm) |