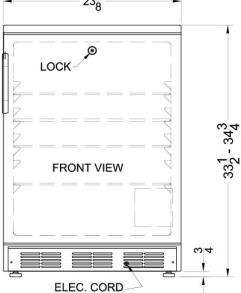

### **FF7LBI Specifications:**

| Overview                      |                    |  |  |
|-------------------------------|--------------------|--|--|
| Height of Cabinet             | 33.5" (85 cm)      |  |  |
| Width                         | 23.63" (60 cm)     |  |  |
| Depth                         | 23.5" (60 cm)      |  |  |
| Depth with Handle             | 25.13" (64 cm)     |  |  |
| Depth with door at 90°        | 46.13" (117 cm)    |  |  |
| Capacity                      | 5.5 cu.ft. (156 L) |  |  |
| Defrost Type                  | Automatic          |  |  |
| Door                          | White              |  |  |
| Cabinet                       | White              |  |  |
| US Electrical Safety          | UL                 |  |  |
| Canadian Electrical<br>Safety | ULC                |  |  |
| Sanitation                    | ETL-S              |  |  |
| Amps                          | 1.3                |  |  |
| Voltage/Frequency             | 115 V AC/60 Hz     |  |  |
| Weight                        | 100.0 lbs. (45 kg) |  |  |
| Shipping Weight               | 105.0 lbs. (48 kg) |  |  |
| Parts & Labor Warranty        | 1 Year             |  |  |
| Compressor Warranty           | 5 Years            |  |  |
| UPC                           | 761101009537       |  |  |
| Refrigerator Features         |                    |  |  |
| Door Swing                    | RHD                |  |  |
| Reversible                    | Yes                |  |  |
| Shelf Type                    | Wire               |  |  |
| Shelf Qty                     | 3                  |  |  |
| Adjustable Shelves            | Yes                |  |  |
| Thermostat Type               | Dial               |  |  |
| Fan Type                      | Exterior           |  |  |
| Refrigerant Type              | R134a              |  |  |
| Refrigerant Amount            | 1.8oz.             |  |  |
| High Side PSI                 | 285.0              |  |  |
| Low Side PSI                  | 70.0               |  |  |
| Level Legs Qty                | 4                  |  |  |
| Interior Light                | Yes                |  |  |
| Dimensions                    |                    |  |  |
| Interior Height               | 27.75" (70 cm)     |  |  |
| Interior Width                | 20.0" (51 cm)      |  |  |
|                               |                    |  |  |

#### **Product Features:**

| Commercially approved             | ETL-S listed to NSF-7 commercial standards                                                                 |  |
|-----------------------------------|------------------------------------------------------------------------------------------------------------|--|
| Automatic defrost operation       | Reduced user maintenance with automatic defrost                                                            |  |
| Slim undercounter dimensions      | Less than 24 inches wide to fit tight spaces                                                               |  |
| Built-in capability               | Make the best use of space by installing your refrigerator under the counter and flush with other cabinets |  |
| Fully finished white cabinet      | Allows the refrigerator to be used freestanding                                                            |  |
| Height Adjustable                 | Adjustable legs allow the unit to be sized from 33 1/2" to 34 3/4" high                                    |  |
| Front-mounted lock                | Keyed lock for a secure interior                                                                           |  |
| One piece seamless interior liner | Enjoy easy clean-up with a one piece liner that won't hold a mess in hidden crevices                       |  |
| Hidden evaporator                 | Cold wall design with hidden evaporator and seamless interior                                              |  |