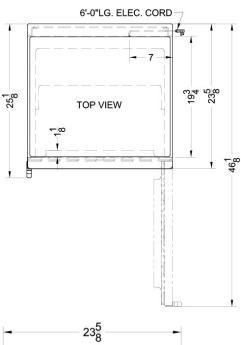

### **FF7LBI Specifications:**

| Overview                      |                    |  |  |
|-------------------------------|--------------------|--|--|
| Height of Cabinet             | 33.5" (85 cm)      |  |  |
| Width                         | 23.63" (60 cm)     |  |  |
| Depth                         | 23.5" (60 cm)      |  |  |
| Depth with Handle             | 25.13" (64 cm)     |  |  |
| Depth with door at 90°        | 46.13" (117 cm)    |  |  |
| Capacity                      | 5.5 cu.ft. (156 L) |  |  |
| Defrost Type                  | Automatic          |  |  |
| Door                          | White              |  |  |
| Cabinet                       | White              |  |  |
| US Electrical Safety          | UL                 |  |  |
| Canadian Electrical<br>Safety | ULC                |  |  |
| Sanitation                    | ETL-S              |  |  |
| Amps                          | 1.3                |  |  |
| Voltage/Frequency             | 115 V AC/60 Hz     |  |  |
| Weight                        | 100.0 lbs. (45 kg) |  |  |
| Shipping Weight               | 105.0 lbs. (48 kg) |  |  |
| Parts & Labor Warranty        | 1 Year             |  |  |
| Compressor Warranty           | 5 Years            |  |  |
| UPC                           | 761101009537       |  |  |
| Refrigerator Features         |                    |  |  |
| Door Swing                    | RHD                |  |  |
| Reversible                    | Yes                |  |  |
| Shelf Type                    | Wire               |  |  |
| Shelf Qty                     | 3                  |  |  |
| Adjustable Shelves            | Yes                |  |  |
| Thermostat Type               | Dial               |  |  |
| Fan Type                      | Exterior           |  |  |
| Refrigerant Type              | R134a              |  |  |
| Refrigerant Amount            | 1.8oz.             |  |  |
| High Side PSI                 | 285.0              |  |  |
| Low Side PSI                  | 70.0               |  |  |
| Level Legs Qty                | 4                  |  |  |
| Interior Light                | Yes                |  |  |
| Dimensions                    |                    |  |  |
| Interior Height               | 27.75" (70 cm)     |  |  |
| Interior Width                | 20.0" (51 cm)      |  |  |
|                               |                    |  |  |

| Compressor Step Height | 7.0" (18 cm)  |
|------------------------|---------------|
| Compressor Step Width  | 20.0" (51 cm) |
| Compressor Step Depth  | 6.0" (15 cm)  |