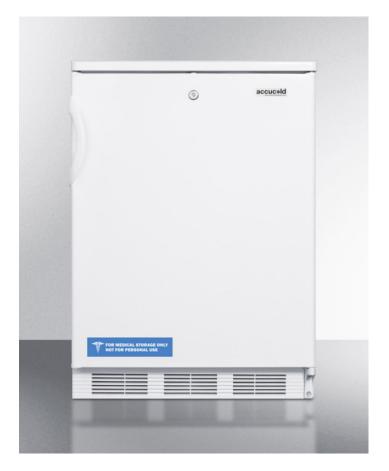

# FF7LBI

33.5" x 23.63" x 23.5" (H x W x D)

Commercially listed built-in undercounter all-refrigerator for general purpose use, with lock, flat door liner, automatic defrost operation and white exterior

#### **Highlights:**

Commercially approved for use in foodservice establishments

Flexible design allows built-in or freestanding use in 24" spaces

Automatic defrost minimizes user maintenance

#### **Product Features:**

| Commercially approved             | ETL-S listed to NSF-7 commercial standards                                                                 |  |
|-----------------------------------|------------------------------------------------------------------------------------------------------------|--|
| Automatic defrost operation       | Reduced user maintenance with automatic defrost                                                            |  |
| Slim undercounter dimensions      | Less than 24 inches wide to fit tight spaces                                                               |  |
| Built-in capability               | Make the best use of space by installing your refrigerator under the counter and flush with other cabinets |  |
| Fully finished white cabinet      | Allows the refrigerator to be used freestanding                                                            |  |
| Height Adjustable                 | Adjustable legs allow the unit to be sized from 33 1/2" to 34 3/4" high                                    |  |
| Front-mounted lock                | Keyed lock for a secure interior                                                                           |  |
| One piece seamless interior liner | Enjoy easy clean-up with a one piece liner that won't hold a mess in hidden crevices                       |  |
| Hidden evaporator                 | Cold wall design with hidden evaporator and seamless interior                                              |  |