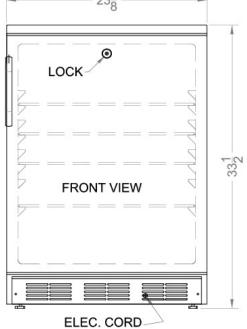

### FF7L Specifications:

| Overview                      |                    |  |  |
|-------------------------------|--------------------|--|--|
| Height of Cabinet             | 33.5" (85 cm)      |  |  |
| Width                         | 23.63" (60 cm)     |  |  |
| Depth                         | 23.5" (60 cm)      |  |  |
| Depth with Handle             | 25.13" (64 cm)     |  |  |
| Depth with door at 90°        | 46.13" (117 cm)    |  |  |
| Capacity                      | 5.5 cu.ft. (156 L) |  |  |
| Defrost Type                  | Automatic          |  |  |
| Door                          | White              |  |  |
| Cabinet                       | White              |  |  |
| US Electrical Safety          | UL                 |  |  |
| Canadian Electrical<br>Safety | ULC                |  |  |
| Sanitation                    | ETL-S              |  |  |
| Amps                          | 1.3                |  |  |
| Voltage/Frequency             | 115 V AC/60 Hz     |  |  |
| Weight                        | 100.0 lbs. (45 kg) |  |  |
| Shipping Weight               | 105.0 lbs. (48 kg) |  |  |
| Parts & Labor Warranty        | 1 Year             |  |  |
| Compressor Warranty           | 5 Years            |  |  |
| UPC                           | 761101001753       |  |  |
| Refrigerator Features         |                    |  |  |
| Door Swing                    | RHD                |  |  |
| Reversible                    | Yes                |  |  |
| Shelf Type                    | Wire               |  |  |
| Shelf Qty                     | 3                  |  |  |
| Adjustable Shelves            | Yes                |  |  |
| Thermostat Type               | Dial               |  |  |
| Refrigerant Type              | R134a              |  |  |
| Refrigerant Amount            | 1.8oz.             |  |  |
| High Side PSI                 | 285.0              |  |  |
| Low Side PSI                  | 70.0               |  |  |
| Level Legs Qty                | 2                  |  |  |
| Interior Light                | Yes                |  |  |
| Dimensions                    |                    |  |  |
| Interior Height               | 27.75" (70 cm)     |  |  |
| Interior Width                | 20.0" (51 cm)      |  |  |
| Interior Depth                | 17.5" (44 cm)      |  |  |
| Compressor Step Height        | 7.0" (18 cm)       |  |  |