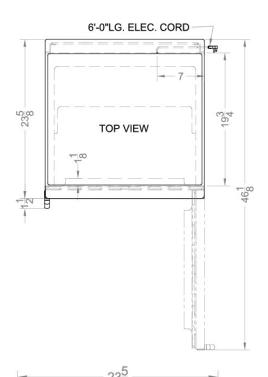

### FF7L Specifications:

| Overview                      |                    |  |  |
|-------------------------------|--------------------|--|--|
| Height of Cabinet             | 33.5" (85 cm)      |  |  |
| Width                         | 23.63" (60 cm)     |  |  |
| Depth                         | 23.5" (60 cm)      |  |  |
| Depth with Handle             | 25.13" (64 cm)     |  |  |
| Depth with door at 90°        | 46.13" (117 cm)    |  |  |
| Capacity                      | 5.5 cu.ft. (156 L) |  |  |
| Defrost Type                  | Automatic          |  |  |
| Door                          | White              |  |  |
| Cabinet                       | White              |  |  |
| US Electrical Safety          | UL                 |  |  |
| Canadian Electrical<br>Safety | ULC                |  |  |
| Sanitation                    | ETL-S              |  |  |
| Amps                          | 1.3                |  |  |
| Voltage/Frequency             | 115 V AC/60 Hz     |  |  |
| Weight                        | 100.0 lbs. (45 kg) |  |  |
| Shipping Weight               | 105.0 lbs. (48 kg) |  |  |
| Parts & Labor Warranty        | 1 Year             |  |  |
| Compressor Warranty           | 5 Years            |  |  |
| UPC                           | 761101001753       |  |  |
| Refrigerator Features         |                    |  |  |
| Door Swing                    | RHD                |  |  |
| Reversible                    | Yes                |  |  |
| Shelf Type                    | Wire               |  |  |
| Shelf Qty                     | 3                  |  |  |
| Adjustable Shelves            | Yes                |  |  |
| Thermostat Type               | Dial               |  |  |
| Refrigerant Type              | R134a              |  |  |
| Refrigerant Amount            | 1.8oz.             |  |  |
| High Side PSI                 | 285.0              |  |  |
| Low Side PSI                  | 70.0               |  |  |
| Level Legs Qty                | 2                  |  |  |
| Interior Light                | Yes                |  |  |
| Dimensions                    |                    |  |  |
| Interior Height               | 27.75" (70 cm)     |  |  |
| Interior Width                | 20.0" (51 cm)      |  |  |
| Interior Depth                | 17.5" (44 cm)      |  |  |
| Compressor Step Height        | 7.0" (18 cm)       |  |  |

| Compressor Step Width | 20.0" (51 cm) |
|-----------------------|---------------|
| Compressor Step Depth | 6.0" (15 cm)  |