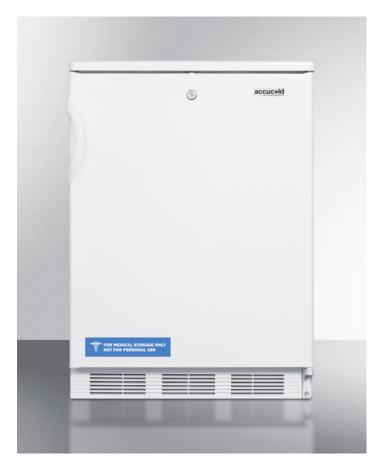

# FF7L

33.5" x 23.63" x 23.5" (H x W x D)

Commercially listed freestanding all-refrigerator for general purpose use, with front lock, automatic defrost operation and white exterior

#### **Highlights:**

Commercially approved for use in foodservice establishments

Factory-installed lock provides security you can count on

Full 5.5 cu.ft. capacity inside a convenient 24" footprint

#### **Product Features:**

| Commercially approved             | ETL-S listed to NSF-7 commercial standards                                                                                     |  |
|-----------------------------------|--------------------------------------------------------------------------------------------------------------------------------|--|
| Fully finished white cabinet      | Allows the refrigerator to be used freestanding                                                                                |  |
| Front-mounted lock                | Keyed lock for a secure interior                                                                                               |  |
| Automatic defrost operation       | Reduced user maintenance with automatic defrost                                                                                |  |
| One piece seamless interior liner | Enjoy easy clean-up with a one piece liner that won't hold a mess in hidden crevices                                           |  |
| Hidden evaporator                 | Cold wall design with hidden evaporator and seamless interior                                                                  |  |
| Deep shelf space                  | Interior accommodates large trays up to 19 1/2" x 15 1/2"                                                                      |  |
| Adjustable shelves                | Rearrange your refrigerator space to accommodate all shapes and sizes or remove shelves for a simple clean-up                  |  |
| Interior light on rocker switch   | Turn the light on when you need it and off when you're done with a convenient rocker switch located just behind the thermostat |  |