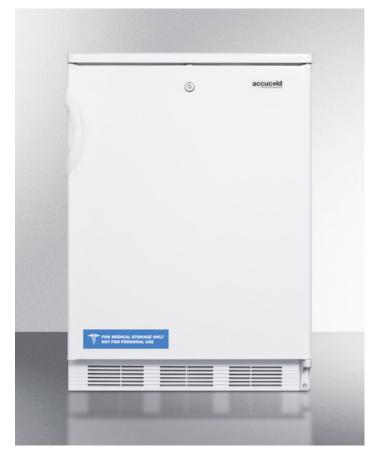

#### 33.5" x 23.63" x 23.5" (H x W x D)

Built-in undercounter all-refrigerator for general purpose use, with front lock, automatic defrost operation and white exterior

#### **Highlights:**

Flexible design allows built-in or freestanding use

Full 5.5 cu.ft. capacity inside a convenient 24" footprint

Factory installed front lock offers convenient security for stored items