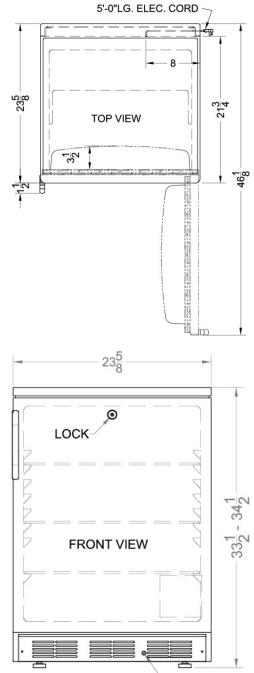

#### 33.5" x 23.63" x 23.5" (H x W x D)

Built-in undercounter all-refrigerator for general purpose use, with front lock, automatic defrost operation and white exterior

#### **FF6LBI Specifications:**

| Overview                         |                    |  |
|----------------------------------|--------------------|--|
| Height of Cabinet                | 33.5" (85 cm)      |  |
| Width                            | 23.63" (60 cm)     |  |
| Depth                            | 23.5" (60 cm)      |  |
| Depth with Handle                | 25.13" (64 cm)     |  |
| Depth with door at 90°           | 46.13" (117 cm)    |  |
| Capacity                         | 5.5 cu.ft. (156 L) |  |
| Defrost Type                     | Automatic          |  |
| Door                             | White              |  |
| Cabinet                          | White              |  |
| US Electrical Safety             | UL                 |  |
| Canadian Electrical<br>Safety    | ULC                |  |
| Amps                             | 1.3                |  |
| Weight                           | 100.0 lbs. (45 kg) |  |
| Shipping Weight                  | 105.0 lbs. (48 kg) |  |
| Parts & Labor Warranty           | 1 Year             |  |
| Compressor Warranty              | 5 Years            |  |
| UPC                              | 761101009469       |  |
| Refrigerator Features            |                    |  |
| Door Swing                       | RHD                |  |
| Reversible                       | Yes                |  |
| Crisper Qty                      | 1                  |  |
| Crisper Finish                   | Opaque             |  |
| Crisper Cover                    | Glass              |  |
| Shelf Type                       | Wire               |  |
| Shelf Qty                        | 3                  |  |
| Full Door Shelf Qty              | 3                  |  |
| Adjustable Shelves               | Yes                |  |
| Thermostat Type                  | Dial               |  |
| Fan Type                         | Exterior           |  |
| Refrigerant Type                 | R134a              |  |
| Refrigerant Amount               | 1.8oz.             |  |
| High Side PSI                    | 285.0              |  |
| Low Side PSI                     | 70.0               |  |
|                                  |                    |  |
| Level Legs Qty                   | 4                  |  |
| Level Legs Qty<br>Interior Light | 4<br>Yes           |  |
|                                  |                    |  |

| Interior Width         | 20.0" (51 cm) |
|------------------------|---------------|
| Interior Depth         | 17.5" (44 cm) |
| Compressor Step Height | 7.0" (18 cm)  |
| Compressor Step Width  | 20.0" (51 cm) |
| Compressor Step Depth  | 6.0" (15 cm)  |
|                        |               |

ELEC. CORD