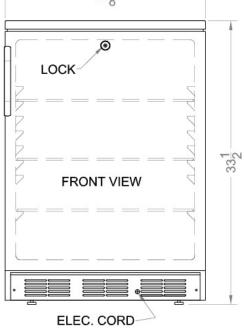

### FF6L Specifications:

| Overview                      |                    |  |  |
|-------------------------------|--------------------|--|--|
| Height of Cabinet             | 33.5" (85 cm)      |  |  |
| Width                         | 23.63" (60 cm)     |  |  |
| Depth                         | 23.5" (60 cm)      |  |  |
| Depth with Handle             | 25.13" (64 cm)     |  |  |
| Depth with door at 90°        | 46.13" (117 cm)    |  |  |
| Capacity                      | 5.5 cu.ft. (156 L) |  |  |
| Defrost Type                  | Automatic          |  |  |
| Door                          | White              |  |  |
| Cabinet                       | White              |  |  |
| US Electrical Safety          | UL                 |  |  |
| Canadian Electrical<br>Safety | ULC                |  |  |
| Amps                          | 1.3                |  |  |
| Weight                        | 100.0 lbs. (45 kg) |  |  |
| Shipping Weight               | 105.0 lbs. (48 kg) |  |  |
| Parts & Labor Warranty        | 1 Year             |  |  |
| Compressor Warranty           | 5 Years            |  |  |
| UPC                           | 761101001418       |  |  |
| Refrigerator Features         |                    |  |  |
| Door Swing                    | RHD                |  |  |
| Reversible                    | Yes                |  |  |
| Crisper Qty                   | 1                  |  |  |
| Crisper Finish                | Opaque             |  |  |
| Crisper Cover                 | Glass              |  |  |
| Shelf Type                    | Wire               |  |  |
| Shelf Qty                     | 3                  |  |  |
| Full Door Shelf Qty           | 3                  |  |  |
| Adjustable Shelves            | Yes                |  |  |
| Thermostat Type               | Dial               |  |  |
| Refrigerant Type              | R134a              |  |  |
| Refrigerant Amount            | 1.8oz.             |  |  |
| High Side PSI                 | 285.0              |  |  |
| Low Side PSI                  | 70.0               |  |  |
| Level Legs Qty                | 2                  |  |  |
| Interior Light                | Yes                |  |  |
| Temperature Range             | 34°F to 46°F       |  |  |
| Dimensions                    |                    |  |  |
|                               |                    |  |  |

#### **Product Features:**

| Slim counter height dimensions | Our unique 24" wide models offer full capacity in a slim fit                                                  |  |
|--------------------------------|---------------------------------------------------------------------------------------------------------------|--|
| Front-mounted lock             | Keyed lock offers added security                                                                              |  |
| Fully finished white cabinet   | Allows the unit to be used freestanding                                                                       |  |
| Automatic defrost              | Reduced maintenance with auto defrost system                                                                  |  |
| Hidden evaporator              | Cold wall design with hidden evaporator and seamless interior                                                 |  |
| One piece interior liner       | Enjoy easy clean-up with a seamless liner that won't hold a mess in hidden crevices                           |  |
| Adjustable shelves             | Rearrange your refrigerator space to accommodate all shapes and sizes or remove shelves for a simple clean-up |  |
| Crisper                        | Get the longest life and best taste out of produce by storing it in a convenient slide drawer                 |  |
| Door storage                   | Store large bottles right on the door for easy access                                                         |  |