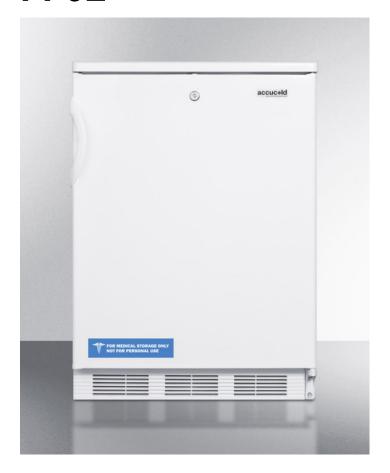

# FF6L

33.5" x 23.63" x 23.5" (H x W x D)

Freestanding counter height all-refrigerator for general purpose use, with front lock, automatic defrost operation and white exterior

#### **Highlights:**

Full 5.5 cu.ft. capacity inside a convenient 24" footprint Factory-installed lock provides security you can count on Automatic defrost ensures minimum user maintenance

#### **Product Features:**

| Slim counter height dimensions | Our unique 24" wide models offer full capacity in a slim fit                                                  |  |
|--------------------------------|---------------------------------------------------------------------------------------------------------------|--|
| Front-mounted lock             | Keyed lock offers added security                                                                              |  |
| Fully finished white cabinet   | Allows the unit to be used freestanding                                                                       |  |
| Automatic defrost              | Reduced maintenance with auto defrost system                                                                  |  |
| Hidden evaporator              | Cold wall design with hidden evaporator and seamless interior                                                 |  |
| One piece interior liner       | Enjoy easy clean-up with a seamless liner that won't hold a mess in hidden crevices                           |  |
| Adjustable shelves             | Rearrange your refrigerator space to accommodate all shapes and sizes or remove shelves for a simple clean-up |  |
| Crisper                        | Get the longest life and best taste out of produce by storing it in a convenient slide drawer                 |  |
| Door storage                   | Store large bottles right on the door for easy access                                                         |  |