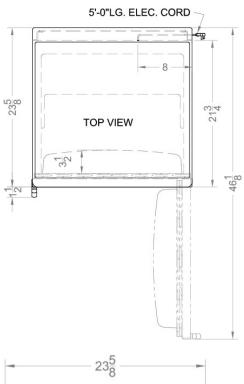

### FF6L Specifications:

| Overview                      |                    |  |  |
|-------------------------------|--------------------|--|--|
| Height of Cabinet             | 33.5" (85 cm)      |  |  |
| Width                         | 23.63" (60 cm)     |  |  |
| Depth                         | 23.5" (60 cm)      |  |  |
| Depth with Handle             | 25.13" (64 cm)     |  |  |
| Depth with door at 90°        | 46.13" (117 cm)    |  |  |
| Capacity                      | 5.5 cu.ft. (156 L) |  |  |
| Defrost Type                  | Automatic          |  |  |
| Door                          | White              |  |  |
| Cabinet                       | White              |  |  |
| US Electrical Safety          | UL                 |  |  |
| Canadian Electrical<br>Safety | ULC                |  |  |
| Amps                          | 1.3                |  |  |
| Weight                        | 100.0 lbs. (45 kg) |  |  |
| Shipping Weight               | 105.0 lbs. (48 kg) |  |  |
| Parts & Labor Warranty        | 1 Year             |  |  |
| Compressor Warranty           | 5 Years            |  |  |
| UPC                           | 761101001418       |  |  |
| Refrigerator Features         |                    |  |  |
| Door Swing                    | RHD                |  |  |
| Reversible                    | Yes                |  |  |
| Crisper Qty                   | 1                  |  |  |
| Crisper Finish                | Opaque             |  |  |
| Crisper Cover                 | Glass              |  |  |
| Shelf Type                    | Wire               |  |  |
| Shelf Qty                     | 3                  |  |  |
| Full Door Shelf Qty           | 3                  |  |  |
| Adjustable Shelves            | Yes                |  |  |
| Thermostat Type               | Dial               |  |  |
| Refrigerant Type              | R134a              |  |  |
| Refrigerant Amount            | 1.8oz.             |  |  |
| High Side PSI                 | 285.0              |  |  |
| Low Side PSI                  | 70.0               |  |  |
| Level Legs Qty                | 2                  |  |  |
| Interior Light                | Yes                |  |  |
| Temperature Range             | 34°F to 46°F       |  |  |
| Dimensions                    |                    |  |  |
|                               |                    |  |  |

| Interior Width         | 20.0" (51 cm) |
|------------------------|---------------|
| Interior Depth         | 17.5" (44 cm) |
| Compressor Step Height | 7.0" (18 cm)  |
| Compressor Step Width  | 20.0" (51 cm) |
| Compressor Step Depth  | 6.0" (15 cm)  |