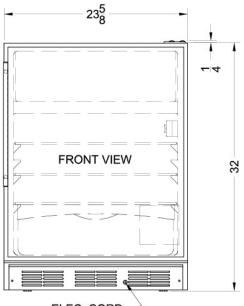

## ALB653BIF Specifications:

| Overview                                                         |                       |
|------------------------------------------------------------------|-----------------------|
| Height of Cabinet                                                | 32.0" (81 cm)         |
| Height to Hinge Cap                                              | 32.25" (82 cm)        |
| Width                                                            | 23.63" (60 cm)        |
| Depth                                                            | 23.5" (60 cm)         |
| Depth with door at 90°                                           | 45.63" (116 cm)       |
| Capacity                                                         | 5.1 cu.ft. (144 L)    |
| Defrost Type                                                     | Cycle                 |
| Door                                                             | Panel-Ready           |
| Cabinet                                                          | Black                 |
| US Electrical Safety                                             | UL                    |
| Canadian Electrical Safety                                       | ULC                   |
| Energy Usage/Year                                                | 434.0kWh/year         |
| Amps                                                             | 1.3                   |
| Voltage/Frequency                                                | 115 V AC/60 Hz        |
| Weight                                                           | 100.0 lbs. (45<br>kg) |
| Parts & Labor Warranty                                           | 1 Year                |
| Compressor Warranty                                              | 5 Years               |
| UPC                                                              | 761101034454          |
| Refrigerator-Freezer                                             |                       |
| Door Swing                                                       | RHD                   |
| Reversible                                                       | Factory<br>Reversible |
| Adjustable Shelves                                               | Yes                   |
| Crisper Qty                                                      | 1                     |
| Crisper Finish                                                   | Transparent           |
| Crisper Cover                                                    | Glass                 |
| Interior Light                                                   | Yes                   |
| Refrigerator - Interior<br>Height                                | 19.5" (50 cm)         |
| Refrigerator - Interior Width                                    | 20.5" (52 cm)         |
| Refrigerator - Interior<br>Depth                                 | 17.0" (43 cm)         |
| Refrigerator - Shelf Type                                        | Glass                 |
| Pofrigorator Chalf Oth                                           | 3                     |
| Refrigerator - Shelf Qty                                         |                       |
| Refrigerator - Shelf Qty<br>Refrigerator - Full Door<br>Shelves  | 3                     |
| Refrigerator - Full Door                                         | 3<br>5.0" (13 cm)     |
| Refrigerator - Full Door<br>Shelves                              |                       |
| Refrigerator - Full Door<br>Shelves<br>Freezer - Interior Height | 5.0" (13 cm)          |

ELEC. CORD