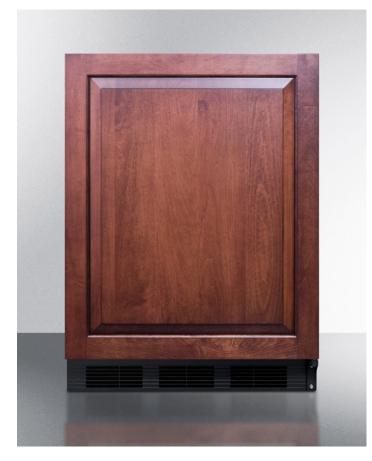

#### 32.25" x 23.63" x 23.5" (H x W x D)

Built-in undercounter ADA compliant refrigerator-freezer for general purpose use, cycle defrost w/dual evaporator cooling, panel-ready door, and black cabinet

#### **Highlights:**

32" height for use under lower ADA compliant counters

Flexible design allows built-in or freestanding use in 24" spaces

Customizable door front accepts full overlay panels for a seamless look that can blend into cabinetry