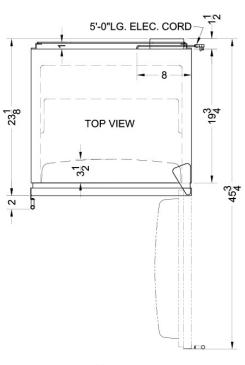

## ALB653BIF Specifications:

| Overview                                                         |                       |
|------------------------------------------------------------------|-----------------------|
| Height of Cabinet                                                | 32.0" (81 cm)         |
| Height to Hinge Cap                                              | 32.25" (82 cm)        |
| Width                                                            | 23.63" (60 cm)        |
| Depth                                                            | 23.5" (60 cm)         |
| Depth with door at 90°                                           | 45.63" (116 cm)       |
| Capacity                                                         | 5.1 cu.ft. (144 L)    |
| Defrost Type                                                     | Cycle                 |
| Door                                                             | Panel-Ready           |
| Cabinet                                                          | Black                 |
| US Electrical Safety                                             | UL                    |
| Canadian Electrical Safety                                       | ULC                   |
| Energy Usage/Year                                                | 434.0kWh/year         |
| Amps                                                             | 1.3                   |
| Voltage/Frequency                                                | 115 V AC/60 Hz        |
| Weight                                                           | 100.0 lbs. (45<br>kg) |
| Parts & Labor Warranty                                           | 1 Year                |
| Compressor Warranty                                              | 5 Years               |
| UPC                                                              | 761101034454          |
| Refrigerator-Freezer                                             |                       |
| Door Swing                                                       | RHD                   |
| Reversible                                                       | Factory<br>Reversible |
| Adjustable Shelves                                               | Yes                   |
| Crisper Qty                                                      | 1                     |
| Crisper Finish                                                   | Transparent           |
| Crisper Cover                                                    | Glass                 |
| Interior Light                                                   | Yes                   |
| Refrigerator - Interior<br>Height                                | 19.5" (50 cm)         |
| Refrigerator - Interior Width                                    | 20.5" (52 cm)         |
| Refrigerator - Interior<br>Depth                                 | 17.0" (43 cm)         |
| Refrigerator - Shelf Type                                        | Glass                 |
| Pofrigorator Chalf Oth                                           | 3                     |
| Refrigerator - Shelf Qty                                         |                       |
| Refrigerator - Shelf Qty<br>Refrigerator - Full Door<br>Shelves  | 3                     |
| Refrigerator - Full Door                                         | 3<br>5.0" (13 cm)     |
| Refrigerator - Full Door<br>Shelves                              |                       |
| Refrigerator - Full Door<br>Shelves<br>Freezer - Interior Height | 5.0" (13 cm)          |

| Thermostat Type        | Dial          |
|------------------------|---------------|
| Fan Type               | Exterior      |
| Refrigerant Type       | R134a         |
| Refrigerant Amount     | 2.6 oz.       |
| High Side PSI          | 285.0         |
| Low Side PSI           | 70.0          |
| Level Legs             | 4             |
| Compressor Step Height | 7.0" (18 cm)  |
| Compressor Step Width  | 20.5" (52 cm) |
| Compressor Step Depth  | 5.0" (13 cm)  |