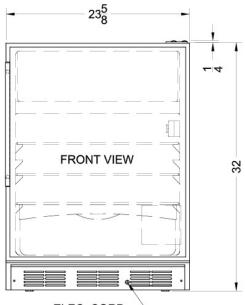

## ALB651IF Specifications:

| Overview                                                                                                                                                                                    |                                              |
|---------------------------------------------------------------------------------------------------------------------------------------------------------------------------------------------|----------------------------------------------|
| Height of Cabinet                                                                                                                                                                           | 32.0" (81 cm)                                |
| Height to Hinge Cap                                                                                                                                                                         | 32.25" (82 cm)                               |
| Width                                                                                                                                                                                       | 23.63" (60 cm)                               |
| Depth                                                                                                                                                                                       | 23.5" (60 cm)                                |
| Depth with door at 90°                                                                                                                                                                      | 45.63" (116 cm)                              |
| Capacity                                                                                                                                                                                    | 5.1 cu.ft. (144 L)                           |
| Defrost Type                                                                                                                                                                                | Cycle                                        |
| Door                                                                                                                                                                                        | Panel-Ready                                  |
| Cabinet                                                                                                                                                                                     | White                                        |
| US Electrical Safety                                                                                                                                                                        | UL                                           |
| Canadian Electrical Safety                                                                                                                                                                  | ULC                                          |
| Energy Usage/Year                                                                                                                                                                           | 434.0kWh/year                                |
| Amps                                                                                                                                                                                        | 1.3                                          |
| Voltage/Frequency                                                                                                                                                                           | 115 V AC/60 Hz                               |
| Weight                                                                                                                                                                                      | 100.0 lbs. (45<br>kg)                        |
| Shipping Weight                                                                                                                                                                             | 105.0 lbs. (48<br>kg)                        |
| Parts & Labor Warranty                                                                                                                                                                      | 1 Year                                       |
| Compressor Warranty                                                                                                                                                                         | 5 Years                                      |
| UPC                                                                                                                                                                                         | 761101004402                                 |
| Refrigerator-Freezer                                                                                                                                                                        |                                              |
| Door Swing                                                                                                                                                                                  | RHD                                          |
| Reversible                                                                                                                                                                                  | Factory<br>Reversible                        |
| Adjustable Shelves                                                                                                                                                                          | Yes                                          |
| Crisper Qty                                                                                                                                                                                 | 1                                            |
| Crisper Finish                                                                                                                                                                              | Transparent                                  |
| Crisper Cover                                                                                                                                                                               | Glass                                        |
| Interior Light                                                                                                                                                                              | Yes                                          |
| Interior Light                                                                                                                                                                              |                                              |
| Refrigerator - Interior<br>Height                                                                                                                                                           | 19.5" (50 cm)                                |
| Refrigerator - Interior                                                                                                                                                                     | 19.5" (50 cm)<br>20.5" (52 cm)               |
| Refrigerator - Interior<br>Height                                                                                                                                                           | ,                                            |
| Refrigerator - Interior<br>Height<br>Refrigerator - Interior Width<br>Refrigerator - Interior                                                                                               | 20.5" (52 cm)                                |
| Refrigerator - Interior<br>Height<br>Refrigerator - Interior Width<br>Refrigerator - Interior<br>Depth                                                                                      | 20.5" (52 cm)<br>17.0" (43 cm)               |
| Refrigerator - Interior<br>Height<br>Refrigerator - Interior Width<br>Refrigerator - Interior<br>Depth<br>Refrigerator - Shelf Type                                                         | 20.5" (52 cm)<br>17.0" (43 cm)<br>Glass      |
| Refrigerator - Interior<br>Height<br>Refrigerator - Interior Width<br>Refrigerator - Interior<br>Depth<br>Refrigerator - Shelf Type<br>Refrigerator - Shelf Qty<br>Refrigerator - Full Door | 20.5" (52 cm)<br>17.0" (43 cm)<br>Glass<br>2 |

| Freezer - Interior Width | 19.0" (48 cm) |
|--------------------------|---------------|
| Freezer - Interior Depth | 11.5" (29 cm) |
| Thermostat Type          | Dial          |
| Fan Type                 | Exterior      |
| Refrigerant Type         | R134a         |
| Refrigerant Amount       | 2.6 oz.       |
| High Side PSI            | 285.0         |
| Low Side PSI             | 70.0          |
| Level Legs               | 4             |
| Compressor Step Height   | 7.0" (18 cm)  |
| Compressor Step Width    | 20.5" (52 cm) |
| Compressor Step Depth    | 5.0" (13 cm)  |
|                          |               |