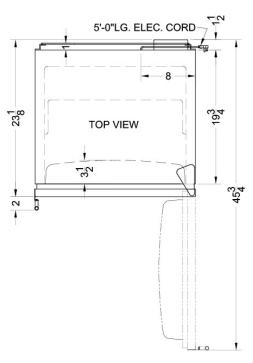

## ALB651IF Specifications:

| Overview                                                                                                                                                                                    |                                              |
|---------------------------------------------------------------------------------------------------------------------------------------------------------------------------------------------|----------------------------------------------|
| Height of Cabinet                                                                                                                                                                           | 32.0" (81 cm)                                |
| Height to Hinge Cap                                                                                                                                                                         | 32.25" (82 cm)                               |
| Width                                                                                                                                                                                       | 23.63" (60 cm)                               |
| Depth                                                                                                                                                                                       | 23.5" (60 cm)                                |
| Depth with door at 90°                                                                                                                                                                      | 45.63" (116 cm)                              |
| Capacity                                                                                                                                                                                    | 5.1 cu.ft. (144 L)                           |
| Defrost Type                                                                                                                                                                                | Cycle                                        |
| Door                                                                                                                                                                                        | Panel-Ready                                  |
| Cabinet                                                                                                                                                                                     | White                                        |
| US Electrical Safety                                                                                                                                                                        | UL                                           |
| Canadian Electrical Safety                                                                                                                                                                  | ULC                                          |
| Energy Usage/Year                                                                                                                                                                           | 434.0kWh/year                                |
| Amps                                                                                                                                                                                        | 1.3                                          |
| Voltage/Frequency                                                                                                                                                                           | 115 V AC/60 Hz                               |
| Weight                                                                                                                                                                                      | 100.0 lbs. (45<br>kg)                        |
| Shipping Weight                                                                                                                                                                             | 105.0 lbs. (48<br>kg)                        |
| Parts & Labor Warranty                                                                                                                                                                      | 1 Year                                       |
| Compressor Warranty                                                                                                                                                                         | 5 Years                                      |
| UPC                                                                                                                                                                                         | 761101004402                                 |
| Refrigerator-Freezer                                                                                                                                                                        |                                              |
| Door Swing                                                                                                                                                                                  | RHD                                          |
| Reversible                                                                                                                                                                                  | Factory<br>Reversible                        |
| Adjustable Shelves                                                                                                                                                                          | Yes                                          |
| Crisper Qty                                                                                                                                                                                 | 1                                            |
| Crisper Finish                                                                                                                                                                              | Transparent                                  |
| Crisper Cover                                                                                                                                                                               | Glass                                        |
| Interior Light                                                                                                                                                                              | Yes                                          |
| Interior Light                                                                                                                                                                              |                                              |
| Refrigerator - Interior<br>Height                                                                                                                                                           | 19.5" (50 cm)                                |
| Refrigerator - Interior                                                                                                                                                                     | 19.5" (50 cm)<br>20.5" (52 cm)               |
| Refrigerator - Interior<br>Height                                                                                                                                                           | ,                                            |
| Refrigerator - Interior<br>Height<br>Refrigerator - Interior Width<br>Refrigerator - Interior                                                                                               | 20.5" (52 cm)                                |
| Refrigerator - Interior<br>Height<br>Refrigerator - Interior Width<br>Refrigerator - Interior<br>Depth                                                                                      | 20.5" (52 cm)<br>17.0" (43 cm)               |
| Refrigerator - Interior<br>Height<br>Refrigerator - Interior Width<br>Refrigerator - Interior<br>Depth<br>Refrigerator - Shelf Type                                                         | 20.5" (52 cm)<br>17.0" (43 cm)<br>Glass      |
| Refrigerator - Interior<br>Height<br>Refrigerator - Interior Width<br>Refrigerator - Interior<br>Depth<br>Refrigerator - Shelf Type<br>Refrigerator - Shelf Qty<br>Refrigerator - Full Door | 20.5" (52 cm)<br>17.0" (43 cm)<br>Glass<br>2 |

| Freezer - Interior Width | 19.0" (48 cm) |
|--------------------------|---------------|
| Freezer - Interior Depth | 11.5" (29 cm) |
| Thermostat Type          | Dial          |
| Fan Type                 | Exterior      |
| Refrigerant Type         | R134a         |
| Refrigerant Amount       | 2.6 oz.       |
| High Side PSI            | 285.0         |
| Low Side PSI             | 70.0          |
| Level Legs               | 4             |
| Compressor Step Height   | 7.0" (18 cm)  |
| Compressor Step Width    | 20.5" (52 cm) |
| Compressor Step Depth    | 5.0" (13 cm)  |
|                          |               |

ELEC. CORD