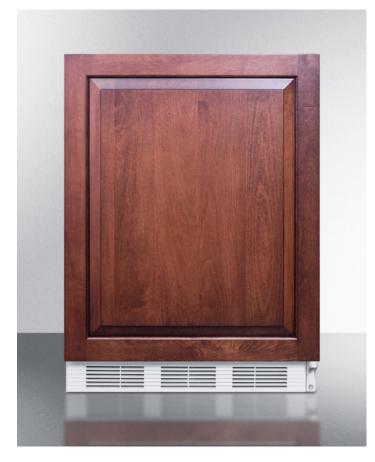

# ALB651IF

#### 32.25" x 23.63" x 23.5" (H x W x D)

Built-in undercounter ADA compliant refrigerator-freezer for general purpose use, cycle defrost w/dual evaporator cooling, panel-ready door, and white cabinet

#### **Highlights:**

32" height for use under lower ADA compliant counters

Flexible design allows built-in or freestanding use in 24" spaces

Improved temperature performance with our unique dual evaporator cooling

### **Product Features:**

| ADA compliant                | 32 inch height fits under standard ADA counters                                                                                                                         |  |
|------------------------------|-------------------------------------------------------------------------------------------------------------------------------------------------------------------------|--|
| Built-in capable             | Make the best use of space by installing your refrigerator under the counter and flush with other cabinets                                                              |  |
| Fully finished white cabinet | Allows the refrigerator-freezer to be used as a freestanding model                                                                                                      |  |
| Panel-ready door             | Integrated stainless steel door frame allows you to mount full overlay panels over the door to create a custom look that can blend into cabinetry with no exposed frame |  |
| Cycle defrost                | This system utilizes user-friendly automatic defrost operation in the fresh food section and efficient manual defrost operation in the freezer compartment              |  |
| Dual evaporator              | Our unique and efficient design separately cools the refrigerator while maintaining a lower temperature in the freezer compartment by utilizing two evaporators         |  |
| Adjustable thermostat        | Dial thermostat located inside for easy temperature management                                                                                                          |  |
| Interior light               | Automatically illuminates when you open the door                                                                                                                        |  |
| Adjustable shelves           | Rearrange your refrigerator space to accommodate all shapes and sizes or remove shelves for a simple clean-up                                                           |  |