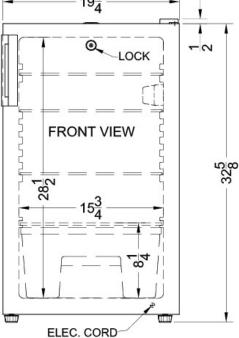

### FF521BL Specifications:

| Height of Cabinet                                                                                                                                                                 | 33.5" (85 cm)                                                       |
|-----------------------------------------------------------------------------------------------------------------------------------------------------------------------------------|---------------------------------------------------------------------|
| Height to Hinge Cap                                                                                                                                                               | 34.0" (86 cm)                                                       |
| Width                                                                                                                                                                             | 19.25" (49 cm)                                                      |
| Depth                                                                                                                                                                             | 21.38" (54 cm)                                                      |
| Depth with Handle                                                                                                                                                                 | 23.0" (58 cm)                                                       |
| Depth with door at 90°                                                                                                                                                            | 39.5" (100 cm)                                                      |
| Capacity                                                                                                                                                                          | 4.1 cu.ft. (116 L)                                                  |
| Defrost Type                                                                                                                                                                      | Automatic                                                           |
| Door                                                                                                                                                                              | Black                                                               |
| Cabinet                                                                                                                                                                           | Black                                                               |
| US Electrical Safety                                                                                                                                                              | ETL                                                                 |
| Canadian Electrical Safety                                                                                                                                                        | ETL-C                                                               |
| Amps                                                                                                                                                                              | 1.4                                                                 |
| Voltage/Frequency                                                                                                                                                                 | 115 V AC/60 Hz                                                      |
| Weight                                                                                                                                                                            | 57.0 lbs. (26 kg)                                                   |
| Shipping Weight                                                                                                                                                                   | 60.0 lbs. (27 kg)                                                   |
| Parts & Labor Warranty                                                                                                                                                            | 1 Year                                                              |
| Compressor Warranty                                                                                                                                                               | 5 Years                                                             |
| UPC                                                                                                                                                                               | 761101022185                                                        |
| Refrigerator Features                                                                                                                                                             |                                                                     |
| Door Swing                                                                                                                                                                        | RHD                                                                 |
| Reversible                                                                                                                                                                        | Yes                                                                 |
|                                                                                                                                                                                   | 100                                                                 |
| Crisper Qty                                                                                                                                                                       | 1                                                                   |
| Crisper Qty Crisper Finish                                                                                                                                                        |                                                                     |
|                                                                                                                                                                                   | 1                                                                   |
| Crisper Finish                                                                                                                                                                    | 1<br>Transparent                                                    |
| Crisper Finish Crisper Cover                                                                                                                                                      | Transparent Glass                                                   |
| Crisper Finish Crisper Cover Shelf Type                                                                                                                                           | Transparent Glass Glass                                             |
| Crisper Finish Crisper Cover Shelf Type Shelf Qty                                                                                                                                 | Transparent Glass Glass                                             |
| Crisper Finish Crisper Cover Shelf Type Shelf Qty Adjustable Shelves                                                                                                              | Transparent Glass Glass 3 Yes                                       |
| Crisper Finish Crisper Cover Shelf Type Shelf Qty Adjustable Shelves Thermostat Type                                                                                              | Transparent Glass Glass 3 Yes Dial                                  |
| Crisper Finish Crisper Cover Shelf Type Shelf Qty Adjustable Shelves Thermostat Type Refrigerant Type                                                                             | Transparent Glass Glass 3 Yes Dial R134a                            |
| Crisper Finish Crisper Cover Shelf Type Shelf Qty Adjustable Shelves Thermostat Type Refrigerant Type Refrigerant Amount                                                          | Transparent Glass Glass 3 Yes Dial R134a 1.75oz.                    |
| Crisper Finish Crisper Cover Shelf Type Shelf Qty Adjustable Shelves Thermostat Type Refrigerant Type Refrigerant Amount High Side PSI                                            | Transparent Glass Glass 3 Yes Dial R134a 1.75oz. 205.0              |
| Crisper Finish Crisper Cover Shelf Type Shelf Qty Adjustable Shelves Thermostat Type Refrigerant Type Refrigerant Amount High Side PSI Low Side PSI                               | Transparent Glass Glass Glass  3 Yes Dial R134a 1.75oz. 205.0 103.0 |
| Crisper Finish Crisper Cover Shelf Type Shelf Qty Adjustable Shelves Thermostat Type Refrigerant Type Refrigerant Amount High Side PSI Low Side PSI Level Legs Qty                | 1 Transparent Glass Glass 3 Yes Dial R134a 1.75oz. 205.0 103.0      |
| Crisper Finish Crisper Cover Shelf Type Shelf Qty Adjustable Shelves Thermostat Type Refrigerant Type Refrigerant Amount High Side PSI Low Side PSI Level Legs Qty Interior Light | 1 Transparent Glass Glass 3 Yes Dial R134a 1.75oz. 205.0 103.0      |

| Interior Depth         | 18.0" (46 cm) |
|------------------------|---------------|
| Compressor Step Height | 8.0" (20 cm)  |
| Compressor Step Width  | 17.0" (43 cm) |
| Compressor Step Depth  | 6.75" (17 cm) |