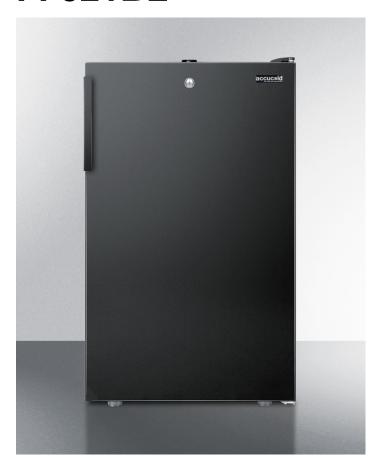

# FF521BL

34" x 19.25" x 21.38" (H x W x D)

20" wide counter height all-refrigerator for general purpose use, auto defrost with a lock and black exterior

#### **Highlights:**

Counter height all-refrigerator offers full 4.1 cu.ft. capacity

Slim 20" width is ideal for any setting

Factory installed lock provides security you can count on