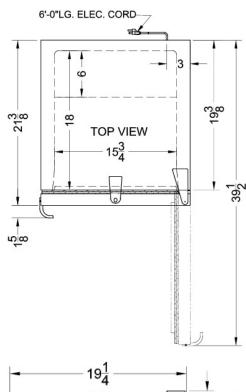

### FF521BL Specifications:

| Height of Cabinet                                                                                                                                                                 | 33.5" (85 cm)                                                       |
|-----------------------------------------------------------------------------------------------------------------------------------------------------------------------------------|---------------------------------------------------------------------|
| Height to Hinge Cap                                                                                                                                                               | 34.0" (86 cm)                                                       |
| Width                                                                                                                                                                             | 19.25" (49 cm)                                                      |
| Depth                                                                                                                                                                             | 21.38" (54 cm)                                                      |
| Depth with Handle                                                                                                                                                                 | 23.0" (58 cm)                                                       |
| Depth with door at 90°                                                                                                                                                            | 39.5" (100 cm)                                                      |
| Capacity                                                                                                                                                                          | 4.1 cu.ft. (116 L)                                                  |
| Defrost Type                                                                                                                                                                      | Automatic                                                           |
| Door                                                                                                                                                                              | Black                                                               |
| Cabinet                                                                                                                                                                           | Black                                                               |
| US Electrical Safety                                                                                                                                                              | ETL                                                                 |
| Canadian Electrical Safety                                                                                                                                                        | ETL-C                                                               |
| Amps                                                                                                                                                                              | 1.4                                                                 |
| Voltage/Frequency                                                                                                                                                                 | 115 V AC/60 Hz                                                      |
| Weight                                                                                                                                                                            | 57.0 lbs. (26 kg)                                                   |
| Shipping Weight                                                                                                                                                                   | 60.0 lbs. (27 kg)                                                   |
| Parts & Labor Warranty                                                                                                                                                            | 1 Year                                                              |
| Compressor Warranty                                                                                                                                                               | 5 Years                                                             |
| UPC                                                                                                                                                                               | 761101022185                                                        |
| Refrigerator Features                                                                                                                                                             |                                                                     |
| Door Swing                                                                                                                                                                        | RHD                                                                 |
| Reversible                                                                                                                                                                        | Yes                                                                 |
|                                                                                                                                                                                   | 100                                                                 |
| Crisper Qty                                                                                                                                                                       | 1                                                                   |
| Crisper Qty Crisper Finish                                                                                                                                                        |                                                                     |
|                                                                                                                                                                                   | 1                                                                   |
| Crisper Finish                                                                                                                                                                    | 1<br>Transparent                                                    |
| Crisper Finish Crisper Cover                                                                                                                                                      | Transparent Glass                                                   |
| Crisper Finish Crisper Cover Shelf Type                                                                                                                                           | Transparent Glass Glass                                             |
| Crisper Finish Crisper Cover Shelf Type Shelf Qty                                                                                                                                 | Transparent Glass Glass                                             |
| Crisper Finish Crisper Cover Shelf Type Shelf Qty Adjustable Shelves                                                                                                              | Transparent Glass Glass 3 Yes                                       |
| Crisper Finish Crisper Cover Shelf Type Shelf Qty Adjustable Shelves Thermostat Type                                                                                              | Transparent Glass Glass 3 Yes Dial                                  |
| Crisper Finish Crisper Cover Shelf Type Shelf Qty Adjustable Shelves Thermostat Type Refrigerant Type                                                                             | Transparent Glass Glass 3 Yes Dial R134a                            |
| Crisper Finish Crisper Cover Shelf Type Shelf Qty Adjustable Shelves Thermostat Type Refrigerant Type Refrigerant Amount                                                          | Transparent Glass Glass 3 Yes Dial R134a 1.75oz.                    |
| Crisper Finish Crisper Cover Shelf Type Shelf Qty Adjustable Shelves Thermostat Type Refrigerant Type Refrigerant Amount High Side PSI                                            | Transparent Glass Glass 3 Yes Dial R134a 1.75oz. 205.0              |
| Crisper Finish Crisper Cover Shelf Type Shelf Qty Adjustable Shelves Thermostat Type Refrigerant Type Refrigerant Amount High Side PSI Low Side PSI                               | Transparent Glass Glass Glass  3 Yes Dial R134a 1.75oz. 205.0 103.0 |
| Crisper Finish Crisper Cover Shelf Type Shelf Qty Adjustable Shelves Thermostat Type Refrigerant Type Refrigerant Amount High Side PSI Low Side PSI Level Legs Qty                | 1 Transparent Glass Glass 3 Yes Dial R134a 1.75oz. 205.0 103.0      |
| Crisper Finish Crisper Cover Shelf Type Shelf Qty Adjustable Shelves Thermostat Type Refrigerant Type Refrigerant Amount High Side PSI Low Side PSI Level Legs Qty Interior Light | 1 Transparent Glass Glass 3 Yes Dial R134a 1.75oz. 205.0 103.0      |

| Interior Depth         | 18.0" (46 cm) |
|------------------------|---------------|
| Compressor Step Height | 8.0" (20 cm)  |
| Compressor Step Width  | 17.0" (43 cm) |
| Compressor Step Depth  | 6.75" (17 cm) |