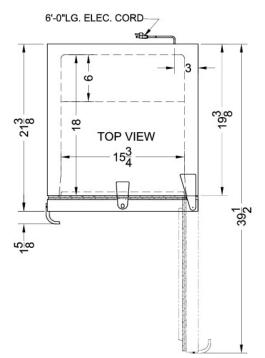

#### 32.5" x 19.25" x 21.38" (H x W x D)

ADA compliant 20" wide counter height all-refrigerator, auto defrost with an internal fan, thermometer, and lock

### FF511LPLUSADA Specifications:

| Overview                      |                    |
|-------------------------------|--------------------|
| Height of Cabinet             | 22.0" (91.cm)      |
| 0                             | 32.0" (81 cm)      |
| Height to Hinge Cap           | 32.5" (83 cm)      |
| Width                         | 19.25" (49 cm)     |
| Depth                         | 21.38" (54 cm)     |
| Depth with Handle             | 23.0" (58 cm)      |
| Depth with door at 90°        | 39.5" (100 cm)     |
| Capacity                      | 4.1 cu.ft. (116 L) |
| Defrost Type                  | Automatic          |
| Door                          | White              |
| Cabinet                       | White              |
| US Electrical Safety          | ETL                |
| Canadian Electrical<br>Safety | ETL-C              |
| Amps                          | 1.4                |
| Voltage/Frequency             | 115 V AC/60 Hz     |
| Weight                        | 64.0 lbs. (29 kg)  |
| Shipping Weight               | 85.0 lbs. (39 kg)  |
| Parts & Labor Warranty        | 1 Year             |
| Compressor Warranty           | 5 Years            |
| UPC                           | 761101040035       |
| Refrigerator Features         |                    |
| Door Swing                    | RHD                |
| Reversible                    | Factory Reversible |
| Shelf Type                    | Wire               |
| Shelf Qty                     | 3                  |
| Adjustable Shelves            | Yes                |
| Thermostat Type               | Dial               |
| Fan Type                      | Interior           |
| Refrigerant Type              | R134a              |
| Refrigerant Amount            | 1.75oz.            |
| High Side PSI                 | 205.0              |
| Low Side PSI                  | 103.0              |
| Level Legs Qty                | 2                  |
| Interior Light                | Yes                |
| Dimensions                    |                    |
| Interior Height               | 28.5" (72 cm)      |
| Interior Width                | 15.75" (40 cm)     |
| Interior Depth                | 18.0" (46 cm)      |
|                               |                    |