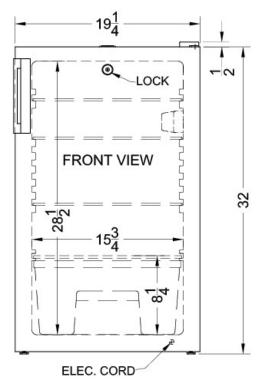

#### 32.5" x 19.25" x 21.38" (H x W x D)

ADA compliant 20" wide counter height all-refrigerator, auto defrost with an internal fan, thermometer, and lock

#### **Product Features:**

| ADA compliant                             | 32" high meets ADA guidelines                                                              |  |
|-------------------------------------------|--------------------------------------------------------------------------------------------|--|
| Slim 20" width                            | Full 4.1 cu.ft. capacity inside conveniently slim footprint                                |  |
| Fully finished white cabinet              | Allows the unit to be used freestanding                                                    |  |
| Thermometer                               | Thermometer provides external readout of current and high/low temperatures                 |  |
| Factory installed lock                    | Top-mounted for convenient security                                                        |  |
| Internal fan with heat sink               | Fan-forced cooling helps the unit stay evenly cooled from top to bottom                    |  |
| Hospital grade cord with 'green dot' plug | Secure three-pronged cord for added unit safety                                            |  |
| Automatic defrost                         | Reduced maintenance with auto defrost system                                               |  |
| Adjustable shelves                        | Rearrange refrigerator space to accommodate all sizes or remove shelves for simple cleanup |  |

### FF511LPLUSADA Specifications:

| Overview                      |                    |
|-------------------------------|--------------------|
| Height of Cabinet             | 22.0" (91.cm)      |
| 0                             | 32.0" (81 cm)      |
| Height to Hinge Cap           | 32.5" (83 cm)      |
| Width                         | 19.25" (49 cm)     |
| Depth                         | 21.38" (54 cm)     |
| Depth with Handle             | 23.0" (58 cm)      |
| Depth with door at 90°        | 39.5" (100 cm)     |
| Capacity                      | 4.1 cu.ft. (116 L) |
| Defrost Type                  | Automatic          |
| Door                          | White              |
| Cabinet                       | White              |
| US Electrical Safety          | ETL                |
| Canadian Electrical<br>Safety | ETL-C              |
| Amps                          | 1.4                |
| Voltage/Frequency             | 115 V AC/60 Hz     |
| Weight                        | 64.0 lbs. (29 kg)  |
| Shipping Weight               | 85.0 lbs. (39 kg)  |
| Parts & Labor Warranty        | 1 Year             |
| Compressor Warranty           | 5 Years            |
| UPC                           | 761101040035       |
| Refrigerator Features         |                    |
| Door Swing                    | RHD                |
| Reversible                    | Factory Reversible |
| Shelf Type                    | Wire               |
| Shelf Qty                     | 3                  |
| Adjustable Shelves            | Yes                |
| Thermostat Type               | Dial               |
| Fan Type                      | Interior           |
| Refrigerant Type              | R134a              |
| Refrigerant Amount            | 1.75oz.            |
| High Side PSI                 | 205.0              |
| Low Side PSI                  | 103.0              |
| Level Legs Qty                | 2                  |
| Interior Light                | Yes                |
| Dimensions                    |                    |
| Interior Height               | 28.5" (72 cm)      |
| Interior Width                | 15.75" (40 cm)     |
| Interior Depth                | 18.0" (46 cm)      |
|                               |                    |