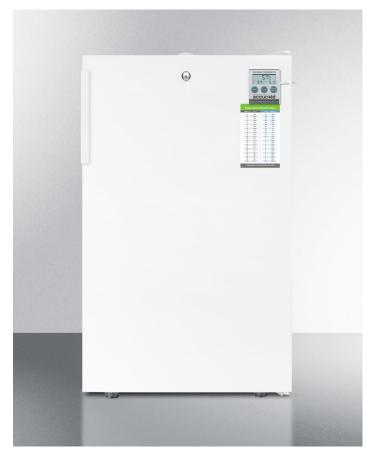

# **FF511LPLUSADA**

#### 32.5" x 19.25" x 21.38" (H x W x D)

ADA compliant 20" wide counter height all-refrigerator, auto defrost with an internal fan, thermometer, and lock

#### **Highlights:**

32" height complies with ADA guidelines

Slim 20" width is ideal for any setting

Thermometer provides external readout of current and high/low temperature

#### **Product Features:**

| ADA compliant                             | 32" high meets ADA guidelines                                                              |  |
|-------------------------------------------|--------------------------------------------------------------------------------------------|--|
| Slim 20" width                            | Full 4.1 cu.ft. capacity inside conveniently slim footprint                                |  |
| Fully finished white cabinet              | Allows the unit to be used freestanding                                                    |  |
| Thermometer                               | Thermometer provides external readout of current and high/low temperatures                 |  |
| Factory installed lock                    | Top-mounted for convenient security                                                        |  |
| Internal fan with heat sink               | Fan-forced cooling helps the unit stay evenly cooled from top to bottom                    |  |
| Hospital grade cord with 'green dot' plug | Secure three-pronged cord for added unit safety                                            |  |
| Automatic defrost                         | Reduced maintenance with auto defrost system                                               |  |
| Adjustable shelves                        | Rearrange refrigerator space to accommodate all sizes or remove shelves for simple cleanup |  |