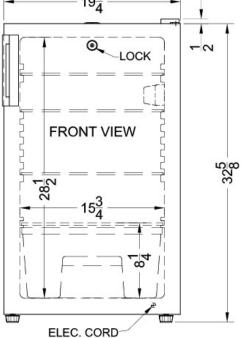

### FF511LPLUS Specifications:

| Overview                                                                                                                                                                                       |                                                                             |  |  |
|------------------------------------------------------------------------------------------------------------------------------------------------------------------------------------------------|-----------------------------------------------------------------------------|--|--|
| Height of Cabinet                                                                                                                                                                              | 33.5" (85 cm)                                                               |  |  |
| Height to Hinge Cap                                                                                                                                                                            | 34.0" (86 cm)                                                               |  |  |
| Width                                                                                                                                                                                          | 19.25" (49 cm)                                                              |  |  |
| Depth                                                                                                                                                                                          | 21.38" (54 cm)                                                              |  |  |
| Depth with Handle                                                                                                                                                                              | 23.0" (58 cm)                                                               |  |  |
| Depth with door at 90°                                                                                                                                                                         | 39.5" (100 cm)                                                              |  |  |
| Capacity                                                                                                                                                                                       | 4.1 cu.ft. (116 L)                                                          |  |  |
| Defrost Type                                                                                                                                                                                   | Automatic                                                                   |  |  |
| Door                                                                                                                                                                                           | White                                                                       |  |  |
| Cabinet                                                                                                                                                                                        | White                                                                       |  |  |
| US Electrical Safety                                                                                                                                                                           | ETL                                                                         |  |  |
| Canadian Electrical<br>Safety                                                                                                                                                                  | ETL-C                                                                       |  |  |
| Amps                                                                                                                                                                                           | 1.4                                                                         |  |  |
| Voltage/Frequency                                                                                                                                                                              | 115 V AC/60 Hz                                                              |  |  |
| Weight                                                                                                                                                                                         | 64.0 lbs. (29 kg)                                                           |  |  |
| Shipping Weight                                                                                                                                                                                | 85.0 lbs. (39 kg)                                                           |  |  |
| Parts & Labor Warranty                                                                                                                                                                         | 1 Year                                                                      |  |  |
| Compressor Warranty                                                                                                                                                                            | 5 Years                                                                     |  |  |
| UPC                                                                                                                                                                                            | 761101033990                                                                |  |  |
| Refrigerator Features                                                                                                                                                                          |                                                                             |  |  |
| Refrigerator Features                                                                                                                                                                          |                                                                             |  |  |
| Refrigerator Features  Door Swing                                                                                                                                                              | RHD                                                                         |  |  |
|                                                                                                                                                                                                | RHD Factory Reversible                                                      |  |  |
| Door Swing                                                                                                                                                                                     |                                                                             |  |  |
| Door Swing Reversible                                                                                                                                                                          | Factory Reversible                                                          |  |  |
| Door Swing Reversible Shelf Type                                                                                                                                                               | Factory Reversible Wire                                                     |  |  |
| Door Swing Reversible Shelf Type Shelf Qty                                                                                                                                                     | Factory Reversible Wire                                                     |  |  |
| Door Swing Reversible Shelf Type Shelf Qty Adjustable Shelves                                                                                                                                  | Factory Reversible Wire 3 Yes                                               |  |  |
| Door Swing Reversible Shelf Type Shelf Qty Adjustable Shelves Thermostat Type                                                                                                                  | Factory Reversible Wire 3 Yes Dial                                          |  |  |
| Door Swing Reversible Shelf Type Shelf Qty Adjustable Shelves Thermostat Type Fan Type                                                                                                         | Factory Reversible Wire 3 Yes Dial Interior                                 |  |  |
| Door Swing Reversible Shelf Type Shelf Qty Adjustable Shelves Thermostat Type Fan Type Refrigerant Type                                                                                        | Factory Reversible Wire 3 Yes Dial Interior R134a                           |  |  |
| Door Swing Reversible Shelf Type Shelf Qty Adjustable Shelves Thermostat Type Fan Type Refrigerant Type Refrigerant Amount                                                                     | Factory Reversible Wire 3 Yes Dial Interior R134a 1.75oz.                   |  |  |
| Door Swing Reversible Shelf Type Shelf Qty Adjustable Shelves Thermostat Type Fan Type Refrigerant Type Refrigerant Amount High Side PSI                                                       | Factory Reversible Wire 3 Yes Dial Interior R134a 1.75oz. 205.0             |  |  |
| Door Swing Reversible Shelf Type Shelf Qty Adjustable Shelves Thermostat Type Fan Type Refrigerant Type Refrigerant Amount High Side PSI Low Side PSI                                          | Factory Reversible Wire 3 Yes Dial Interior R134a 1.75oz. 205.0 103.0       |  |  |
| Door Swing Reversible Shelf Type Shelf Qty Adjustable Shelves Thermostat Type Fan Type Refrigerant Type Refrigerant Amount High Side PSI Low Side PSI Level Legs Qty                           | Factory Reversible Wire 3 Yes Dial Interior R134a 1.75oz. 205.0 103.0       |  |  |
| Door Swing Reversible Shelf Type Shelf Qty Adjustable Shelves Thermostat Type Fan Type Refrigerant Type Refrigerant Amount High Side PSI Level Legs Qty Interior Light                         | Factory Reversible Wire 3 Yes Dial Interior R134a 1.75oz. 205.0 103.0       |  |  |
| Door Swing Reversible Shelf Type Shelf Qty Adjustable Shelves Thermostat Type Fan Type Refrigerant Type Refrigerant Amount High Side PSI Low Side PSI Level Legs Qty Interior Light Dimensions | Factory Reversible Wire 3 Yes Dial Interior R134a 1.75oz. 205.0 103.0 2 Yes |  |  |

| Compre | ssor Step Height | 8.0" (20 cm)  |
|--------|------------------|---------------|
| Compre | ssor Step Width  | 17.0" (43 cm) |
| Compre | ssor Step Depth  | 6.75" (17 cm) |