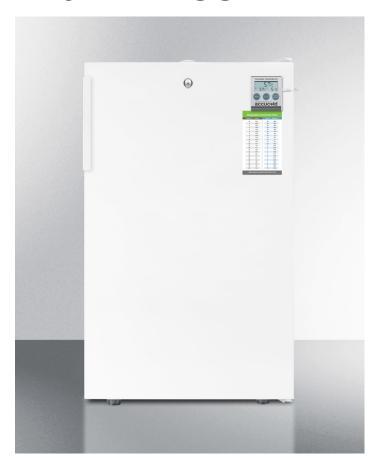

### accuc@ld

# FF511LPLUS

34" x 19.25" x 21.38" (H x W x D)

20" wide counter height all-refrigerator, auto defrost with an internal fan, thermometer, and lock

#### **Highlights:**

Slim 20" width is ideal for any setting

Internal fan complete with heat sink for a more stabilized interior

Factory installed lock provides security you can count on