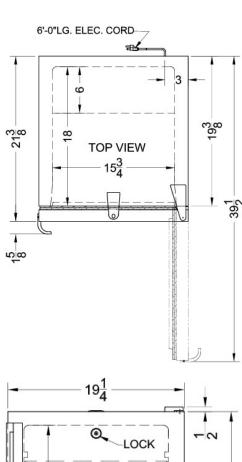

### FF511LPLUS Specifications:

| Overview                                                                                                                                                                                       |                                                                             |  |  |
|------------------------------------------------------------------------------------------------------------------------------------------------------------------------------------------------|-----------------------------------------------------------------------------|--|--|
| Height of Cabinet                                                                                                                                                                              | 33.5" (85 cm)                                                               |  |  |
| Height to Hinge Cap                                                                                                                                                                            | 34.0" (86 cm)                                                               |  |  |
| Width                                                                                                                                                                                          | 19.25" (49 cm)                                                              |  |  |
| Depth                                                                                                                                                                                          | 21.38" (54 cm)                                                              |  |  |
| Depth with Handle                                                                                                                                                                              | 23.0" (58 cm)                                                               |  |  |
| Depth with door at 90°                                                                                                                                                                         | 39.5" (100 cm)                                                              |  |  |
| Capacity                                                                                                                                                                                       | 4.1 cu.ft. (116 L)                                                          |  |  |
| Defrost Type                                                                                                                                                                                   | Automatic                                                                   |  |  |
| Door                                                                                                                                                                                           | White                                                                       |  |  |
| Cabinet                                                                                                                                                                                        | White                                                                       |  |  |
| US Electrical Safety                                                                                                                                                                           | ETL                                                                         |  |  |
| Canadian Electrical<br>Safety                                                                                                                                                                  | ETL-C                                                                       |  |  |
| Amps                                                                                                                                                                                           | 1.4                                                                         |  |  |
| Voltage/Frequency                                                                                                                                                                              | 115 V AC/60 Hz                                                              |  |  |
| Weight                                                                                                                                                                                         | 64.0 lbs. (29 kg)                                                           |  |  |
| Shipping Weight                                                                                                                                                                                | 85.0 lbs. (39 kg)                                                           |  |  |
| Parts & Labor Warranty                                                                                                                                                                         | 1 Year                                                                      |  |  |
| Compressor Warranty                                                                                                                                                                            | 5 Years                                                                     |  |  |
| UPC                                                                                                                                                                                            | 761101033990                                                                |  |  |
| Refrigerator Features                                                                                                                                                                          |                                                                             |  |  |
| Refrigerator Features                                                                                                                                                                          |                                                                             |  |  |
| Refrigerator Features  Door Swing                                                                                                                                                              | RHD                                                                         |  |  |
|                                                                                                                                                                                                | RHD Factory Reversible                                                      |  |  |
| Door Swing                                                                                                                                                                                     |                                                                             |  |  |
| Door Swing Reversible                                                                                                                                                                          | Factory Reversible                                                          |  |  |
| Door Swing Reversible Shelf Type                                                                                                                                                               | Factory Reversible Wire                                                     |  |  |
| Door Swing Reversible Shelf Type Shelf Qty                                                                                                                                                     | Factory Reversible Wire                                                     |  |  |
| Door Swing Reversible Shelf Type Shelf Qty Adjustable Shelves                                                                                                                                  | Factory Reversible Wire 3 Yes                                               |  |  |
| Door Swing Reversible Shelf Type Shelf Qty Adjustable Shelves Thermostat Type                                                                                                                  | Factory Reversible Wire 3 Yes Dial                                          |  |  |
| Door Swing Reversible Shelf Type Shelf Qty Adjustable Shelves Thermostat Type Fan Type                                                                                                         | Factory Reversible Wire 3 Yes Dial Interior                                 |  |  |
| Door Swing Reversible Shelf Type Shelf Qty Adjustable Shelves Thermostat Type Fan Type Refrigerant Type                                                                                        | Factory Reversible Wire 3 Yes Dial Interior R134a                           |  |  |
| Door Swing Reversible Shelf Type Shelf Qty Adjustable Shelves Thermostat Type Fan Type Refrigerant Type Refrigerant Amount                                                                     | Factory Reversible Wire 3 Yes Dial Interior R134a 1.75oz.                   |  |  |
| Door Swing Reversible Shelf Type Shelf Qty Adjustable Shelves Thermostat Type Fan Type Refrigerant Type Refrigerant Amount High Side PSI                                                       | Factory Reversible Wire 3 Yes Dial Interior R134a 1.75oz. 205.0             |  |  |
| Door Swing Reversible Shelf Type Shelf Qty Adjustable Shelves Thermostat Type Fan Type Refrigerant Type Refrigerant Amount High Side PSI Low Side PSI                                          | Factory Reversible Wire 3 Yes Dial Interior R134a 1.75oz. 205.0 103.0       |  |  |
| Door Swing Reversible Shelf Type Shelf Qty Adjustable Shelves Thermostat Type Fan Type Refrigerant Type Refrigerant Amount High Side PSI Low Side PSI Level Legs Qty                           | Factory Reversible Wire 3 Yes Dial Interior R134a 1.75oz. 205.0 103.0       |  |  |
| Door Swing Reversible Shelf Type Shelf Qty Adjustable Shelves Thermostat Type Fan Type Refrigerant Type Refrigerant Amount High Side PSI Level Legs Qty Interior Light                         | Factory Reversible Wire 3 Yes Dial Interior R134a 1.75oz. 205.0 103.0       |  |  |
| Door Swing Reversible Shelf Type Shelf Qty Adjustable Shelves Thermostat Type Fan Type Refrigerant Type Refrigerant Amount High Side PSI Low Side PSI Level Legs Qty Interior Light Dimensions | Factory Reversible Wire 3 Yes Dial Interior R134a 1.75oz. 205.0 103.0 2 Yes |  |  |

| Compre | ssor Step Height | 8.0" (20 cm)  |
|--------|------------------|---------------|
| Compre | ssor Step Width  | 17.0" (43 cm) |
| Compre | ssor Step Depth  | 6.75" (17 cm) |