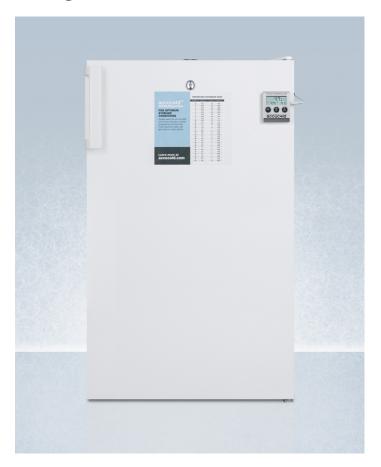

# FF511LMED

34" x 19.25" x 21.38" (H x W x D)

20" wide counter height all-refrigerator for medical use, with digital thermostat, internal fan, lock, temperature alarm, and hospital grade plug; Replaces FF510LMED

### **Highlights:**

Fully featured for use in medical and laboratory facilities Includes a hospital grade cord with a 'green dot' plug Internal fan ensures evenly cooled interior

#### **Product Features:**

| Slim 20" width                            | Full 4.1 cu.ft. capacity inside conveniently slim footprint                                                                                                                 |  |
|-------------------------------------------|-----------------------------------------------------------------------------------------------------------------------------------------------------------------------------|--|
| Automatic defrost                         | Reduced maintenance with auto defrost system                                                                                                                                |  |
| Digital thermostat                        | Electronic controls (located inside the refrigerator) ensure easy and intuitive temperature management                                                                      |  |
| High temperature alarm                    | Warns of temperature fluctuations and includes an external temperature readout on the door                                                                                  |  |
| NIST calibrated thermometer               | Alarm includes continuous NIST calibrated display of the current interior and high/low temperature, and can be switched from Celsius to Fahrenheit at the touch of a button |  |
| Internal fan                              | Fan-forced cooling ensures the unit is evenly cooled from top to bottom                                                                                                     |  |
| Factory installed lock                    | Top-mounted for convenient security                                                                                                                                         |  |
| Hospital grade cord with 'green dot' plug | Secure three-pronged cord for added unit safety                                                                                                                             |  |
| Adjustable shelves                        | Rearrange refrigerator space to accommodate all sizes or remove shelves for simple cleanup                                                                                  |  |