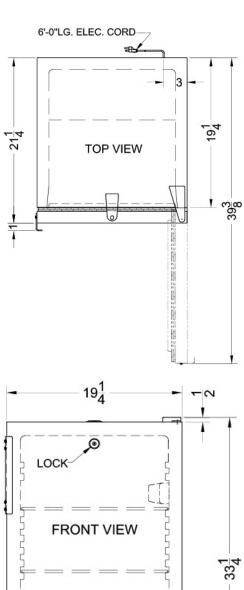

### FF511LMED Specifications:

| Overview                                                                                                                                                      |                                                                 |  |  |  |
|---------------------------------------------------------------------------------------------------------------------------------------------------------------|-----------------------------------------------------------------|--|--|--|
| Height of Cabinet                                                                                                                                             | 33.5" (85 cm)                                                   |  |  |  |
| Height to Hinge Cap                                                                                                                                           | 34.0" (86 cm)                                                   |  |  |  |
| Width                                                                                                                                                         | 19.25" (49 cm)                                                  |  |  |  |
| Depth                                                                                                                                                         | 21.38" (54 cm)                                                  |  |  |  |
| Depth with Handle                                                                                                                                             | 23.0" (58 cm)                                                   |  |  |  |
| Depth with door at 90°                                                                                                                                        | 39.5" (100 cm)                                                  |  |  |  |
| Capacity                                                                                                                                                      | 4.1 cu.ft. (116 L)                                              |  |  |  |
| Defrost Type                                                                                                                                                  | Automatic                                                       |  |  |  |
| Door                                                                                                                                                          | White                                                           |  |  |  |
| Cabinet                                                                                                                                                       | White                                                           |  |  |  |
| US Electrical Safety                                                                                                                                          | ETL                                                             |  |  |  |
| Canadian Electrical<br>Safety                                                                                                                                 | ETL-C                                                           |  |  |  |
| Amps                                                                                                                                                          | 1.4                                                             |  |  |  |
| Voltage/Frequency                                                                                                                                             | 115 V AC/60 Hz                                                  |  |  |  |
| Weight                                                                                                                                                        | 64.0 lbs. (29 kg)                                               |  |  |  |
| Shipping Weight                                                                                                                                               | 67.0 lbs. (30 kg)                                               |  |  |  |
| Parts & Labor Warranty                                                                                                                                        | 1 Year                                                          |  |  |  |
| Compressor Warranty                                                                                                                                           | 5 Years                                                         |  |  |  |
| UPC                                                                                                                                                           | 761101023342                                                    |  |  |  |
| Refrigerator Features                                                                                                                                         |                                                                 |  |  |  |
| Door Swing                                                                                                                                                    | RHD                                                             |  |  |  |
| Reversible                                                                                                                                                    | Factory Reversible                                              |  |  |  |
|                                                                                                                                                               | . 40.0.7                                                        |  |  |  |
| Shelf Type                                                                                                                                                    | Wire                                                            |  |  |  |
| Shelf Type Shelf Qty                                                                                                                                          |                                                                 |  |  |  |
|                                                                                                                                                               | Wire                                                            |  |  |  |
| Shelf Qty                                                                                                                                                     | Wire 3                                                          |  |  |  |
| Shelf Qty Adjustable Shelves                                                                                                                                  | Wire<br>3<br>Yes                                                |  |  |  |
| Shelf Qty Adjustable Shelves Thermostat Type                                                                                                                  | Wire<br>3<br>Yes<br>Digital                                     |  |  |  |
| Shelf Qty Adjustable Shelves Thermostat Type Fan Type                                                                                                         | Wire 3 Yes Digital Interior                                     |  |  |  |
| Shelf Qty Adjustable Shelves Thermostat Type Fan Type Refrigerant Type                                                                                        | Wire 3 Yes Digital Interior R134a                               |  |  |  |
| Shelf Qty Adjustable Shelves Thermostat Type Fan Type Refrigerant Type Refrigerant Amount                                                                     | Wire 3 Yes Digital Interior R134a 1.75oz.                       |  |  |  |
| Shelf Qty Adjustable Shelves Thermostat Type Fan Type Refrigerant Type Refrigerant Amount High Side PSI                                                       | Wire 3 Yes Digital Interior R134a 1.75oz. 205.0                 |  |  |  |
| Shelf Qty Adjustable Shelves Thermostat Type Fan Type Refrigerant Type Refrigerant Amount High Side PSI Low Side PSI                                          | Wire 3 Yes Digital Interior R134a 1.75oz. 205.0 103.0           |  |  |  |
| Shelf Qty Adjustable Shelves Thermostat Type Fan Type Refrigerant Type Refrigerant Amount High Side PSI Low Side PSI Level Legs Qty                           | Wire  3  Yes  Digital Interior  R134a 1.75oz. 205.0 103.0 2     |  |  |  |
| Shelf Qty Adjustable Shelves Thermostat Type Fan Type Refrigerant Type Refrigerant Amount High Side PSI Low Side PSI Level Legs Qty Interior Light            | Wire  3  Yes  Digital Interior  R134a 1.75oz. 205.0 103.0 2     |  |  |  |
| Shelf Qty Adjustable Shelves Thermostat Type Fan Type Refrigerant Type Refrigerant Amount High Side PSI Low Side PSI Level Legs Qty Interior Light Dimensions | Wire  3  Yes  Digital Interior  R134a 1.75oz. 205.0 103.0 2 Yes |  |  |  |

| Compressor Step Height | 8.0" (20 cm)  |
|------------------------|---------------|
| Compressor Step Width  | 17.0" (43 cm) |
| Compressor Step Depth  | 6.75" (17 cm) |