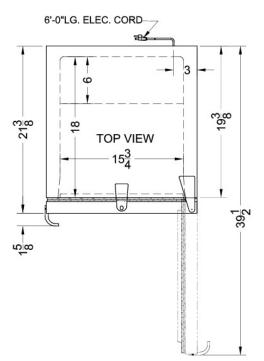

### FF511LBIPLUSADA Specifications:

| Overview                      |                    |  |  |
|-------------------------------|--------------------|--|--|
| Height of Cabinet             | 32.0" (81 cm)      |  |  |
| Height to Hinge Cap           | 32.5" (83 cm)      |  |  |
| Width                         | 19.25" (49 cm)     |  |  |
| Depth                         | 21.38" (54 cm)     |  |  |
| Depth with Handle             | 23.0" (58 cm)      |  |  |
| Depth with door at 90°        | 39.5" (100 cm)     |  |  |
| Capacity                      | 4.1 cu.ft. (116 L) |  |  |
| Defrost Type                  | Automatic          |  |  |
| Door                          | White              |  |  |
| Cabinet                       | White              |  |  |
| US Electrical Safety          | ETL                |  |  |
| Canadian Electrical<br>Safety | ETL-C              |  |  |
| Amps                          | 1.4                |  |  |
| Voltage/Frequency             | 115 V AC/60 Hz     |  |  |
| Weight                        | 64.0 lbs. (29 kg)  |  |  |
| Shipping Weight               | 85.0 lbs. (39 kg)  |  |  |
| Parts & Labor Warranty        | 1 Year             |  |  |
| Compressor Warranty           | 5 Years            |  |  |
| UPC                           | 761101039961       |  |  |
| Refrigerator Features         |                    |  |  |
| Door Swing                    | RHD                |  |  |
| Reversible                    | Factory Reversible |  |  |
| Shelf Type                    | Wire               |  |  |
| Shelf Qty                     | 3                  |  |  |
| Adjustable Shelves            | Yes                |  |  |
| Thermostat Type               | Dial               |  |  |
| Fan Type                      | Interior           |  |  |
| Refrigerant Type              | R134a              |  |  |
| Refrigerant Amount            | 1.75oz.            |  |  |
| High Side PSI                 | 205.0              |  |  |
| Low Side PSI                  | 103.0              |  |  |
| Level Legs Qty                | 2                  |  |  |
| Interior Light                | Yes                |  |  |
| Dimensions                    |                    |  |  |
| Interior Height               | 28.5" (72 cm)      |  |  |
| Interior Width                | 15.75" (40 cm)     |  |  |
| Interior Depth                | 18.0" (46 cm)      |  |  |
| · ·                           | , ,                |  |  |

| Compressor Step Height | 8.0" (20 cm)  |
|------------------------|---------------|
| Compressor Step Width  | 17.0" (43 cm) |
| Compressor Step Depth  | 6.75" (17 cm) |
|                        |               |