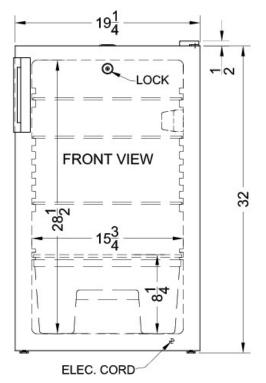

### FF511LBIPLUSADA Specifications:

| Overview                      |                    |  |  |
|-------------------------------|--------------------|--|--|
| Height of Cabinet             | 32.0" (81 cm)      |  |  |
| Height to Hinge Cap           | 32.5" (83 cm)      |  |  |
| Width                         | 19.25" (49 cm)     |  |  |
| Depth                         | 21.38" (54 cm)     |  |  |
| Depth with Handle             | 23.0" (58 cm)      |  |  |
| Depth with door at 90°        | 39.5" (100 cm)     |  |  |
| Capacity                      | 4.1 cu.ft. (116 L) |  |  |
| Defrost Type                  | Automatic          |  |  |
| Door                          | White              |  |  |
| Cabinet                       | White              |  |  |
| US Electrical Safety          | ETL                |  |  |
| Canadian Electrical<br>Safety | ETL-C              |  |  |
| Amps                          | 1.4                |  |  |
| Voltage/Frequency             | 115 V AC/60 Hz     |  |  |
| Weight                        | 64.0 lbs. (29 kg)  |  |  |
| Shipping Weight               | 85.0 lbs. (39 kg)  |  |  |
| Parts & Labor Warranty        | 1 Year             |  |  |
| Compressor Warranty           | 5 Years            |  |  |
| UPC                           | 761101039961       |  |  |
| Refrigerator Features         |                    |  |  |
| Door Swing                    | RHD                |  |  |
| Reversible                    | Factory Reversible |  |  |
| Shelf Type                    | Wire               |  |  |
| Shelf Qty                     | 3                  |  |  |
| Adjustable Shelves            | Yes                |  |  |
| Thermostat Type               | Dial               |  |  |
| Fan Type                      | Interior           |  |  |
| Refrigerant Type              | R134a              |  |  |
| Refrigerant Amount            | 1.75oz.            |  |  |
| High Side PSI                 | 205.0              |  |  |
| Low Side PSI                  | 103.0              |  |  |
| Level Legs Qty                | 2                  |  |  |
| Interior Light                | Yes                |  |  |
| Dimensions                    |                    |  |  |
| Interior Height               | 28.5" (72 cm)      |  |  |
| Interior Width                | 15.75" (40 cm)     |  |  |
| Interior Depth                | 18.0" (46 cm)      |  |  |
| · ·                           | , ,                |  |  |