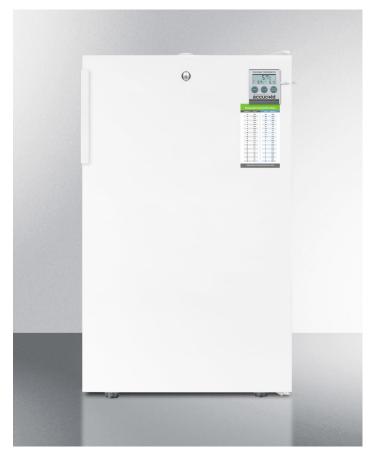

# FF511LBIPLUSADA

#### 32.5" x 19.25" x 21.38" (H x W x D)

ADA compliant 20" wide built-in undercounter allrefrigerator, auto defrost with an internal fan, thermometer, and lock

#### **Highlights:**

32" height fits under lower ADA compliant counters

Flexible design allows built-in or freestanding use in 20" wide spaces

Factory installed lock provides security you can count on

#### **Product Features:**

| ADA compliant                             | 32" high to fit under lower ADA compliant counters                         |  |
|-------------------------------------------|----------------------------------------------------------------------------|--|
| Slim 20" width                            | Full 4.1 cu.ft. capacity inside conveniently slim footprint                |  |
| Built-in capable                          | Make the best use of space by installing your appliance under the counter  |  |
| Hospital grade cord with 'green dot' plug | Secure three-pronged cord for added unit safety                            |  |
| Thermometer                               | Thermometer provides external readout of current and high/low temperatures |  |
| Internal fan with heat sink               | Fan-forced cooling helps the unit stay evenly cooled from top to bottom    |  |
| Factory installed lock                    | Top-mounted for convenient security                                        |  |
| Fully finished white cabinet              | Allows the unit to be used freestanding                                    |  |
| Automatic defrost                         | Reduced maintenance with auto defrost system                               |  |