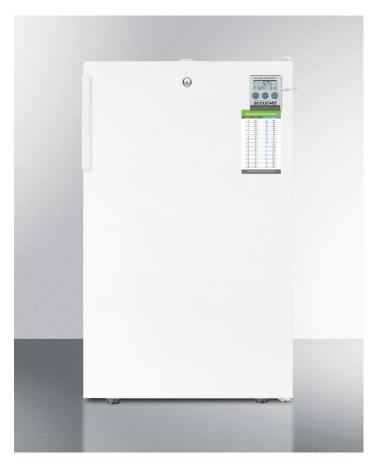

# FF511LBIPLUS

34" x 19.25" x 21.38" (H x W x D)

20" wide built-in undercounter all-refrigerator, auto defrost with an internal fan, thermometer, and lock

### **Highlights:**

Flexible design allows built-in or freestanding use under counters in 20" wide spaces

Internal fan complete with heat sink for a more stabilized interior

Thermometer provides external readout of current and high/low temperature