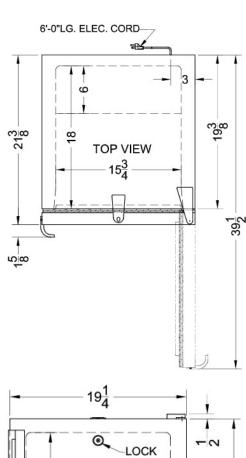

### FF511LBIPLUS Specifications:

| Overview                      |                    |  |  |
|-------------------------------|--------------------|--|--|
| Height of Cabinet             | 33.5" (85 cm)      |  |  |
| Height to Hinge Cap           | 34.0" (86 cm)      |  |  |
| Width                         | 19.25" (49 cm)     |  |  |
| Depth                         | 21.38" (54 cm)     |  |  |
| Depth with Handle             | 23.0" (58 cm)      |  |  |
| Depth with door at 90°        | 39.5" (100 cm)     |  |  |
| Capacity                      | 4.1 cu.ft. (116 L) |  |  |
| Defrost Type                  | Automatic          |  |  |
| Door                          | White              |  |  |
| Cabinet                       | White              |  |  |
| US Electrical Safety          | ETL                |  |  |
| Canadian Electrical<br>Safety | ETL-C              |  |  |
| Amps                          | 1.4                |  |  |
| Voltage/Frequency             | 115 V AC/60 Hz     |  |  |
| Weight                        | 64.0 lbs. (29 kg)  |  |  |
| Shipping Weight               | 85.0 lbs. (39 kg)  |  |  |
| Parts & Labor Warranty        | 1 Year             |  |  |
| Compressor Warranty           | 5 Years            |  |  |
| UPC                           | 761101039954       |  |  |
| Refrigerator Features         |                    |  |  |
| Door Swing                    | RHD                |  |  |
| Reversible                    | Factory Reversible |  |  |
| Height Adjustable             | 1                  |  |  |
| Shelf Type                    | Wire               |  |  |
| Shelf Qty                     | 3                  |  |  |
| Adjustable Shelves            | Yes                |  |  |
| Thermostat Type               | Dial               |  |  |
| Fan Type                      | Interior           |  |  |
| Refrigerant Type              | R134a              |  |  |
| Refrigerant Amount            | 1.75oz.            |  |  |
| High Side PSI                 | 205.0              |  |  |
| Low Side PSI                  | 103.0              |  |  |
| Level Legs Qty                | 2                  |  |  |
| Interior Light                | Yes                |  |  |
| Dimensions                    |                    |  |  |
| Interior Height               | 28.5" (72 cm)      |  |  |
| Interior Width                | 15.75" (40 cm)     |  |  |

| Interior Depth         | 18.0" (46 cm) |
|------------------------|---------------|
| Compressor Step Height | 8.0" (20 cm)  |
| Compressor Step Width  | 17.0" (43 cm) |
| Compressor Step Depth  | 6.75" (17 cm) |