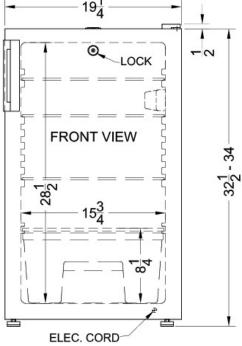

### FF511LBIPLUS Specifications:

| Overview                      |                    |  |  |
|-------------------------------|--------------------|--|--|
| Height of Cabinet             | 33.5" (85 cm)      |  |  |
| Height to Hinge Cap           | 34.0" (86 cm)      |  |  |
| Width                         | 19.25" (49 cm)     |  |  |
| Depth                         | 21.38" (54 cm)     |  |  |
| Depth with Handle             | 23.0" (58 cm)      |  |  |
| Depth with door at 90°        | 39.5" (100 cm)     |  |  |
| Capacity                      | 4.1 cu.ft. (116 L) |  |  |
| Defrost Type                  | Automatic          |  |  |
| Door                          | White              |  |  |
| Cabinet                       | White              |  |  |
| US Electrical Safety          | ETL                |  |  |
| Canadian Electrical<br>Safety | ETL-C              |  |  |
| Amps                          | 1.4                |  |  |
| Voltage/Frequency             | 115 V AC/60 Hz     |  |  |
| Weight                        | 64.0 lbs. (29 kg)  |  |  |
| Shipping Weight               | 85.0 lbs. (39 kg)  |  |  |
| Parts & Labor Warranty        | 1 Year             |  |  |
| Compressor Warranty           | 5 Years            |  |  |
| UPC                           | 761101039954       |  |  |
| Refrigerator Features         |                    |  |  |
| Door Swing                    | RHD                |  |  |
| Reversible                    | Factory Reversible |  |  |
| Height Adjustable             | 1                  |  |  |
| Shelf Type                    | Wire               |  |  |
| Shelf Qty                     | 3                  |  |  |
| Adjustable Shelves            | Yes                |  |  |
| Thermostat Type               | Dial               |  |  |
| Fan Type                      | Interior           |  |  |
| Refrigerant Type              | R134a              |  |  |
| Refrigerant Amount            | 1.75oz.            |  |  |
| High Side PSI                 | 205.0              |  |  |
| Low Side PSI                  | 103.0              |  |  |
| Level Legs Qty                | 2                  |  |  |
| Interior Light                | Yes                |  |  |
| Dimensions                    |                    |  |  |
| Interior Height               | 28.5" (72 cm)      |  |  |
| Interior Width                | 15.75" (40 cm)     |  |  |

| Interior Depth         | 18.0" (46 cm) |
|------------------------|---------------|
| Compressor Step Height | 8.0" (20 cm)  |
| Compressor Step Width  | 17.0" (43 cm) |
| Compressor Step Depth  | 6.75" (17 cm) |